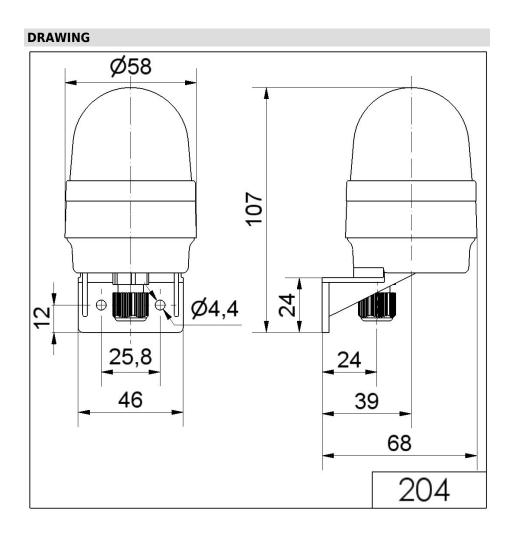

## Mini free-standing Beacons / LED-Permanent Light 204 LED Perm. Beacon WM 230VAC RD

Part No.: 204.100.68

| 107 mm                    |
|---------------------------|
| 58 mm                     |
| PA-GF<br>PC               |
| Red                       |
| Black                     |
| IP65                      |
| Spring-type terminal      |
| 2,50mm² / 14AWG           |
| Screwed cable gland       |
| d = 3 mm                  |
| d = 6 mm                  |
| Present (conforms to VDE) |
| Wall mounting             |
| -20°C                     |
| +50°C                     |
| 101 g                     |
| 71 g                      |
|                           |
| 230V                      |
| AC                        |
| 50Hz                      |
| +/- 10%                   |
| 230 VAC                   |
| 25 mA                     |
| 1.000 mA                  |
| Protection class 2        |
| 3                         |
| II                        |
| Ui = 250V; Uimp = 2.500V  |
|                           |
| LED                       |
| Red                       |
| Permanent                 |
| 100,000 h maximum         |
|                           |