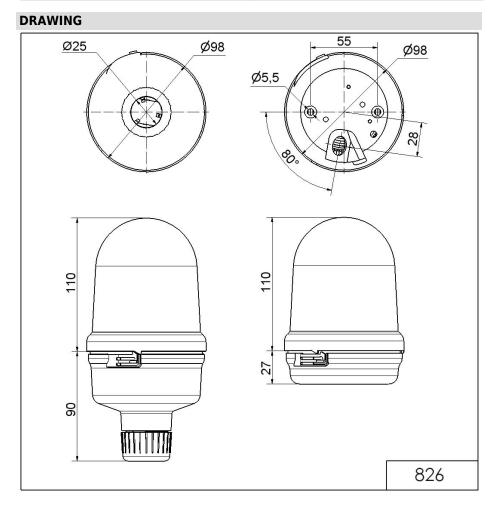

## Monitored Perm. Beacon BM 24VDC YE

| MECHANICAL DATA              |                                           |
|------------------------------|-------------------------------------------|
| Height                       | 200 mm                                    |
| Diameter                     | 98 mm                                     |
| Materials                    | PC<br>PC/ABS                              |
| Dome colour                  | Yellow                                    |
| Housing colour               | Black                                     |
| Protection category          | IP65                                      |
| Connection                   | Screw terminals                           |
| cross-sectional area maximum | 2,50mm <sup>2</sup> / 14AWG               |
| Cable entry                  | Through hole                              |
| Cable entry maximum          | d = 11 mm                                 |
| Type of fixing               | Base mounting Tube mounting Wall mounting |
| Working temperature minimum  | 0°C                                       |
| Working temperature maximum  | +50°C                                     |
| Weight with packaging        | 261 g                                     |
| Product weight               | 261 g                                     |