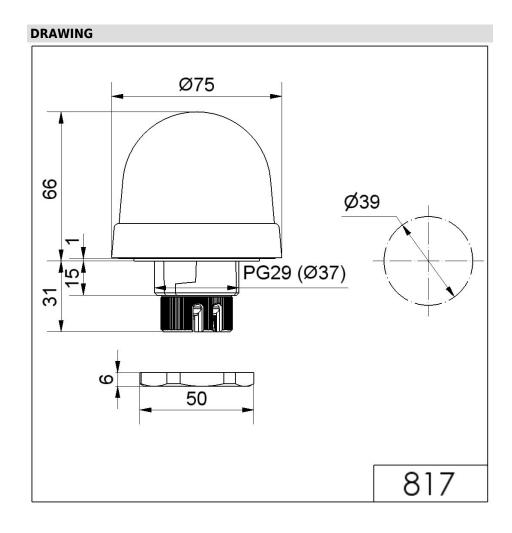

# Flashing Beacon EM 115VAC RD

| MECHANICAL DATA              |                             |
|------------------------------|-----------------------------|
| Height                       | 97 mm                       |
| Diameter                     | 75 mm                       |
| Materials                    | PC<br>PC/ABS                |
| Dome colour                  | Red                         |
| Protection category          | IP65                        |
| Connection                   | Screw terminals             |
| cross-sectional area maximum | 1,50mm <sup>2</sup> / 16AWG |
| Cable entry                  | Through hole                |
| Cable entry maximum          | d = 9 mm                    |
| Tension relief               | Present (conforms to VDE)   |
| Type of fixing               | Built-in mounting           |
| Working temperature minimum  | -20°C                       |
| Working temperature maximum  | +50°C                       |
| Weight with packaging        | 140 g                       |
| Product weight               | 115 g                       |