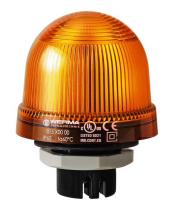

Mini installation beacon / Permanent Light 815

## Permanent Beacon EM 12-230VAC/DC YE

| MECHANICAL DATA              |                             |
|------------------------------|-----------------------------|
| Height                       | 97 mm                       |
| Diameter                     | 75 mm                       |
| Materials                    | PA-GF<br>PC<br>PC/ABS       |
| Dome colour                  | Yellow                      |
| Protection category          | IP65                        |
| Connection                   | Screw terminals             |
| cross-sectional area maximum | 1,50mm <sup>2</sup> / 16AWG |
| Cable entry                  | Through hole                |
| Cable entry maximum          | d = 9 mm                    |
| Tension relief               | Present (conforms to VDE)   |
| Type of fixing               | Built-in mounting           |
| Working temperature minimum  | -20°C                       |
| Working temperature maximum  | +60°C                       |
| Weight with packaging        | 123 g                       |
| Product weight               | 96 g                        |