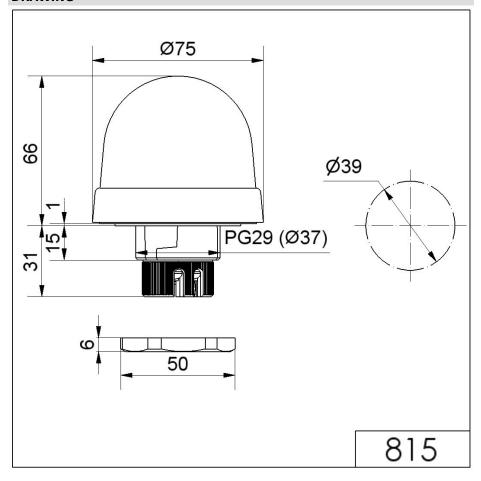

## **DRAWING**

For additional installation and mounting information, refer to the appropriate user guide at www.werma.com. This printed copy is for information only and is subject to alteration.

## Permanent Beacon EM 12-230VAC/DC RD

| MECHANICAL DATA              |                             |  |
|------------------------------|-----------------------------|--|
| Height                       | 97 mm                       |  |
| Diameter                     | 75 mm                       |  |
| Materials                    | PA-GF<br>PC<br>PC/ABS       |  |
| Dome colour                  | Red                         |  |
| Protection category          | IP65                        |  |
| Connection                   | Screw terminals             |  |
| cross-sectional area maximum | 1,50mm <sup>2</sup> / 16AWG |  |
| Cable entry                  | Through hole                |  |
| Cable entry maximum          | d = 9 mm                    |  |
| Tension relief               | Present (conforms to VDE)   |  |
| Type of fixing               | Built-in mounting           |  |
| Working temperature minimum  | -20°C                       |  |
| Working temperature maximum  | +60°C                       |  |
| Weight with packaging        | 123 g                       |  |
| Product weight               | 96 g                        |  |