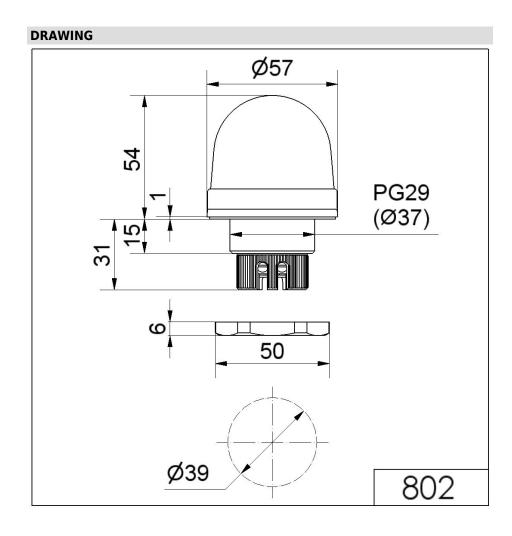

# Flashing Beacon EM 230VAC RD

| MECHANICAL DATA              |                             |
|------------------------------|-----------------------------|
| Height                       | 85 mm                       |
| Diameter                     | 57 mm                       |
| Materials                    | PC<br>PC/ABS                |
| Dome colour                  | Red                         |
| Housing colour               | Black                       |
| Protection category          | IP65                        |
| Connection                   | Screw terminals             |
| cross-sectional area maximum | 1,50mm <sup>2</sup> / 16AWG |
| Cable entry                  | Through hole                |
| Cable entry maximum          | d = 9 mm                    |
| Tension relief               | Present (conforms to VDE)   |
| Type of fixing               | Built-in mounting           |
| Working temperature minimum  | -20°C                       |
| Working temperature maximum  | +50°C                       |
| Weight with packaging        | 91 g                        |
| Product weight               | 71 g                        |