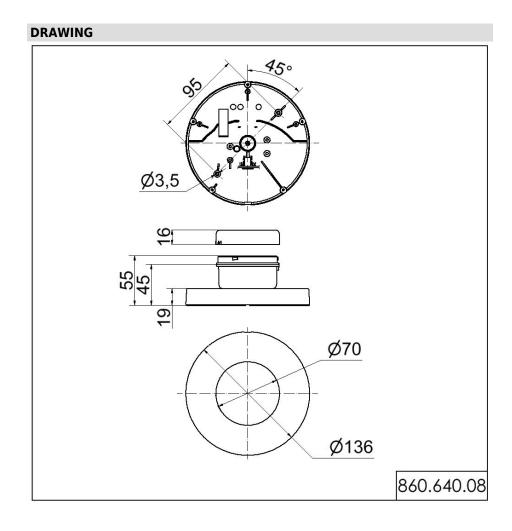

## Connection Set 115-230VAC BK KS71/72

Part No.: 860.640.09

| MECHANICAL DATA             |       |
|-----------------------------|-------|
| Housing colour              | Black |
| Protection category         | IP20  |
| Working temperature minimum | 0°C   |
| Working temperature maximum | +40°C |
| Weight with packaging       | 398 g |
| Product weight              | 330 g |

For additional installation and mounting information, refer to the appropriate user guide at www.werma.com. This printed copy is for information only and is subject to alteration.