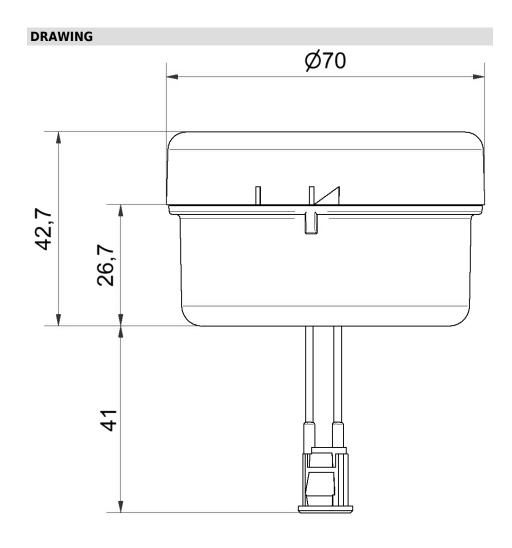

## Terminal element w. plug KS71/72

Part No.: 640.000.02
Series: KombiSIGN 71

| MECHANICAL DATA             |                    |  |
|-----------------------------|--------------------|--|
| Height                      | 36 mm              |  |
| Diameter                    | 70 mm              |  |
| Materials                   | PA-GF<br>PC        |  |
| Housing colour              | Black              |  |
| Protection category         | IP65               |  |
| Connection                  | Plug-in connection |  |
| Type of fixing              | Tube mounting      |  |
| Working temperature minimum | -20°C              |  |
| Working temperature maximum | +50°C              |  |
| Weight with packaging       | 90 g               |  |
| Product weight              | 72 g               |  |