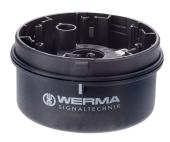

## Terminal element w. plug KS71/72

Part No.: 640.000.02
Series: KombiSIGN 71

| MECHANICAL DATA             |                    |  |
|-----------------------------|--------------------|--|
| Height                      | 36 mm              |  |
| Diameter                    | 70 mm              |  |
| Materials                   | PA-GF<br>PC        |  |
| Housing colour              | Black              |  |
| Protection category         | IP65               |  |
| Connection                  | Plug-in connection |  |
| Type of fixing              | Tube mounting      |  |
| Working temperature minimum | -20°C              |  |
| Working temperature maximum | +50°C              |  |
| Weight with packaging       | 90 g               |  |
| Product weight              | 72 g               |  |

## Terminal element w. plug KS71/72

For additional installation and mounting information, refer to the appropriate user guide at www.werma.com. This printed copy is for information only and is subject to alteration.