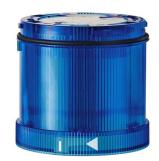

### KombiSIGN 71 / LED Blinking Beacon 644

# LED Blinking light element 24VAC/DC BU

Part No.: 644.510.75 Series: KombiSIGN 71

| MECHANICAL DATA             |       |  |
|-----------------------------|-------|--|
| Height                      | 66 mm |  |
| Diameter                    | 70 mm |  |
| Materials                   | PC    |  |
| Dome colour                 | Blue  |  |
| Protection category         | IP65  |  |
| Working temperature minimum | -20°C |  |
| Working temperature maximum | +50°C |  |
| Weight with packaging       | 73 g  |  |
| Product weight              | 59 g  |  |

| OPTICAL DATA         |                  |
|----------------------|------------------|
| Light source         | LED              |
| Light colour         | Blue             |
| Optical signal image | Blink            |
| Blink frequency      | 1 Hz             |
| Service life optical | 50,000 h minimum |