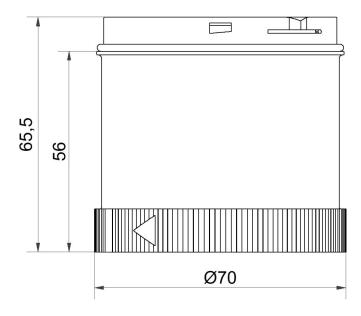

#### **DRAWING**

For additional installation and mounting information, refer to the appropriate user guide at www.werma.com. This printed copy is for information only and is subject to alteration.

# LED Blinking light element 24VAC/DC BU

Part No.: 644.510.75 Series: KombiSIGN 71

| MECHANICAL DATA             |       |  |
|-----------------------------|-------|--|
| Height                      | 66 mm |  |
| Diameter                    | 70 mm |  |
| Materials                   | PC    |  |
| Dome colour                 | Blue  |  |
| Protection category         | IP65  |  |
| Working temperature minimum | -20°C |  |
| Working temperature maximum | +50°C |  |
| Weight with packaging       | 73 g  |  |
| Product weight              | 59 g  |  |