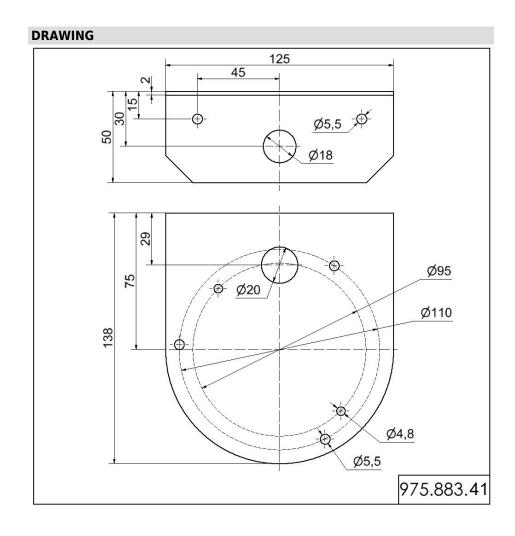

## Fixing bracket BK

Part No.: 975.883.41
Series: KombiSIGN 72

| MECHANICAL DATA       |        |  |
|-----------------------|--------|--|
| Length                | 138 mm |  |
| Width                 | 125 mm |  |
| Height                | 50 mm  |  |
| Housing colour        | Black  |  |
| Weight with packaging | 336 g  |  |
| Product weight        | 336 g  |  |