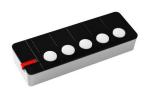

## AndonWIRELESS / Andon product AndonWirelessBOX 5-Button 868 MHz

ļ

Part No.: 860.000.18

| Length193 mmWidth66 mmHeight35 mmMaterialsPCPC/ABSPC/ABSHousing colourBlack<br>GreyProtection categoryIP30Type of fixingWall mountingWorking temperature minimum0°CWorking temperature maximum+40°CWeight with packaging536 gProduct weight290 gELECTRICAL DATAOperating voltage typeACOperating voltage frequency50Hz at 230VOperating voltage frequency50Hz at 230VOperating voltage tolerance+/-10%Rated operational voltage230 VACRated operational voltage230 VACRated operational current500 mAProtection classProtection class 2Pollution degree2Overvoltage categoryIIIsolation voltage10 dBm at 50 OhmRadio crange max.868.000 MHzRadio channels6connertivityUSBAppROVAL DATAYesConforms with CEYesConforms with CCNoConforms with CCCNoConforms with CCCNoConforms with FCCNoConforms with FCCNoConforms with FCCNoNoConforms with FCCNoNoConforms with FCCNoNoNoConforms with FCCNoNoNoConforms with FCCNo                                                                                                                                                                                                                                                                                                                                                                                                                                                                                                                                                                                                                                                                                                                                                                                                                                                                                                                                                                                                                                                                                                                                                                                          | MECHANICAL DATA              |                          |
|----------------------------------------------------------------------------------------------------------------------------------------------------------------------------------------------------------------------------------------------------------------------------------------------------------------------------------------------------------------------------------------------------------------------------------------------------------------------------------------------------------------------------------------------------------------------------------------------------------------------------------------------------------------------------------------------------------------------------------------------------------------------------------------------------------------------------------------------------------------------------------------------------------------------------------------------------------------------------------------------------------------------------------------------------------------------------------------------------------------------------------------------------------------------------------------------------------------------------------------------------------------------------------------------------------------------------------------------------------------------------------------------------------------------------------------------------------------------------------------------------------------------------------------------------------------------------------------------------------------------------------------------------------------------------------------------------------------------------------------------------------------------------------------------------------------------------------------------------------------------------------------------------------------------------------------------------------------------------------------------------------------------------------------------------------------------------------------------------------------|------------------------------|--------------------------|
| NationSo mmMaterialsPC<br>PC/ABSHousing colourBlack<br>GreyProtection categoryIP30Type of fixingWall mountingWorking temperature minimum0°CWorking temperature maximum+40°CWeight with packaging536 gProduct weight290 gELECTRICAL DATAOperating voltage115-230VOperating voltage typeACOperating voltage frequency50Hz at 230VOperating voltage tolerance+/- 10%Rated operational voltage230 VACRated operational current500 mAProtection classProtection class 2Pollution degree2Qoervoltage categoryIIIsolation voltage10 dBm at 50 OhmRadio range max.868.000 MHz<br>868.600 MHz<br>868.600 MHzRadio channels6connectivityUSBEPROVAL DATAYesVEEEYesConforms with CCCNoConforms with ULNo                                                                                                                                                                                                                                                                                                                                                                                                                                                                                                                                                                                                                                                                                                                                                                                                                                                                                                                                                                                                                                                                                                                                                                                                                                                                                                                                                                                                                   | Length                       | 193 mm                   |
| MaterialsPC<br>PC/ABSHousing colourBlack<br>GreyProtection categoryIP30Type of fixingWall mountingWorking temperature minimum0°CWorking temperature maximum+40°CWeight with packaging536 gProduct weight290 gELECTRICAL DATAOperating voltage115-230VOperating voltage typeACOperating voltage frequency50Hz at 230VOperating voltage tolerance+/- 10%Rated operational voltage230 VACRated operational voltage230 VACRated operational current500 mAProtection classProtection class 2Pollution degree2Qoervoltage categoryIIIsolation voltage10 dBm at 50 OhmRadio frequency min/max868.000 MHz868.000 MHz868.600 MHzRadio channels6connectivityUSBAPPROVAL DATAYesConforms with CEYesConforms with CCCNoConforms with ULNo                                                                                                                                                                                                                                                                                                                                                                                                                                                                                                                                                                                                                                                                                                                                                                                                                                                                                                                                                                                                                                                                                                                                                                                                                                                                                                                                                                                  | Width                        | 66 mm                    |
| PC/ABSHousing colourBlack<br>GreyProtection categoryIP30Type of fixingWall mountingWorking temperature minimum0°CWorking temperature maximum+40°CWeight with packaging536 gProduct weight290 gELECTRICAL DATAOperating voltage typeACOperating voltage typeACOperating voltage tolerance+/- 10%Rated operational voltage230 VACRated operational voltage230 VACRated operational current500 mAProtection classProtection class 2Pollution degree2Overvoltage categoryIIIsolation voltage300 mRadio range max.300 mRadio frequency min/max\$68.000 MHz<br>868.600 MHz<br>868.600 MHzRadio frequency min/max6Conforms with CEYesConforms with RoHS directiveYesWEEEYesConforms with ULNo                                                                                                                                                                                                                                                                                                                                                                                                                                                                                                                                                                                                                                                                                                                                                                                                                                                                                                                                                                                                                                                                                                                                                                                                                                                                                                                                                                                                                         | Height                       | 35 mm                    |
| GreyProtection categoryIP30Type of fixingWall mountingWorking temperature minimum0°CWorking temperature maximum+40°CWeight with packaging536 gProduct weight290 gELECTRICAL DATAOperating voltage115-230VOperating voltage typeACOperating voltage frequency50Hz at 230V<br>60Hz at 115VOperating voltage tolerance+/- 10%Rated operational voltage230 VACRated operational voltage230 VACRated operational current500 mAProtection classProtection class 2Pollution degree2Overvoltage categoryIIIsolation voltage300 mRadio frequency min/max868.000 MHz<br>868.000 MHz<br>868.000 MHz<br>868.000 MHzRadio channels6connectivityUSBAPPROVAL DATAYesConforms with CEYesWEEEYesConforms with CCCNoConforms with ULNo                                                                                                                                                                                                                                                                                                                                                                                                                                                                                                                                                                                                                                                                                                                                                                                                                                                                                                                                                                                                                                                                                                                                                                                                                                                                                                                                                                                           | Materials                    |                          |
| Type of fixingWall mountingWorking temperature minimum0°CWorking temperature maximum+40°CWeight with packaging536 gProduct weight290 g <b>ELECTRICAL DATA</b> Operating voltage115-230VOperating voltage typeACOperating voltage frequency50Hz at 230V<br>60Hz at 115VOperating voltage tolerance+/- 10%Rated operational voltage230 VACRated operational voltage230 VACRated operational current500 mAProtection classProtection class 2Pollution degree2Overvoltage categoryIIIsolation voltageUi = 250V; Uimp = 2.500VRadio range max.300 mRadio frequency min/max868.000 MHz<br>868.600 MHz<br>868.600 MHzRadio channels6connectivityUSB <b>APPROVAL DATA</b> Conforms with CEYesWEEEYesConforms with ROHS directiveYesWEEEYesConforms with CCCNoConforms with ULNo                                                                                                                                                                                                                                                                                                                                                                                                                                                                                                                                                                                                                                                                                                                                                                                                                                                                                                                                                                                                                                                                                                                                                                                                                                                                                                                                        | Housing colour               |                          |
| Working temperature minimum0°CWorking temperature maximum+40°CWeight with packaging536 gProduct weight290 gELECTRICAL DATAOperating voltage115-230VOperating voltage typeACOperating voltage frequency50Hz at 230V<br>60Hz at 115VOperating voltage tolerance+/- 10%Rated operational voltage230 VACRated operational voltage230 VACRated operational current500 mAProtection classProtection class 2Pollution degree2Overvoltage categoryIIIsolation voltageUi = 250V; Uimp = 2.500VRadio range max.300 mRadio frequency min/max868.000 MHz<br>868.000 MHz<br>868.0                                                                                                                                                                                                                                                                                                                                                                                                                                                                                                                                                          | Protection category          | IP30                     |
| Working temperature maximum+40°CWeight with packaging536 gProduct weight290 gELECTRICAL DATAOperating voltage115-230VOperating voltage typeACOperating voltage frequency50Hz at 230V<br>60Hz at 115VOperating voltage tolerance+/- 10%Rated operational voltage230 VACRated operational voltage230 VACRated operational current500 mAProtection classProtection class 2Pollution degree2Overvoltage categoryIIIsolation voltageUi = 250V; Uimp = 2.500VRadio range max.300 mRadio frequency min/max868.000 MHz<br>868.000 MHz<br>868.000 MHzRadio channels6connectivityUSBAPPROVAL DATAConforms with CEYesWEEEYesConforms with CCCNoConforms with ULNo                                                                                                                                                                                                                                                                                                                                                                                                                                                                                                                                                                                                                                                                                                                                                                                                                                                                                                                                                                                                                                                                                                                                                                                                                                                                                                                                                                                                                                                         | Type of fixing               | Wall mounting            |
| Weight with packaging536 gProduct weight290 gELECTRICAL DATAOperating voltage115-230VOperating voltage typeACOperating voltage frequency50Hz at 230V<br>60Hz at 115VOperating voltage tolerance+/- 10%Rated operational voltage230 VACRated operational current500 mAProtection classProtection class 2Pollution degree2Overvoltage categoryIIIsolation voltageUi = 250V; Uimp = 2.500VRadio transmission power10 dBm at 50 OhmRadio frequency min/max868.000 MHz<br>868.600 MHz<br>868.600 MHzRadio channels6connectivityUSBAPPROVAL DATAConforms with CEYesWEEEYesConforms with CCCNoConforms with ULNo                                                                                                                                                                                                                                                                                                                                                                                                                                                                                                                                                                                                                                                                                                                                                                                                                                                                                                                                                                                                                                                                                                                                                                                                                                                                                                                                                                                                                                                                                                      | Working temperature minimum  | 0°C                      |
| Product weight290 gELECTRICAL DATAOperating voltage115-230VOperating voltage typeACOperating voltage frequency50Hz at 230V<br>60Hz at 115VOperating voltage tolerance+/- 10%Rated operational voltage230 VACRated operational current500 mAProtection classProtection class 2Pollution degree2Overvoltage categoryIIIsolation voltage10 dBm at 50 OhmRadio transmission power10 dBm at 50 OhmRadio frequency min/max868.000 MHz<br>868.600 MHzRadio channels6connectivityUSBAPPROVAL DATAConforms with CEYesWEEEYesConforms with CCCNoConforms with ULNo                                                                                                                                                                                                                                                                                                                                                                                                                                                                                                                                                                                                                                                                                                                                                                                                                                                                                                                                                                                                                                                                                                                                                                                                                                                                                                                                                                                                                                                                                                                                                       | Working temperature maximum  | +40°C                    |
| ELECTRICAL DATAOperating voltage115-230VOperating voltage typeACOperating voltage frequency50Hz at 230V<br>60Hz at 115VOperating voltage tolerance+/- 10%Rated operational voltage230 VACRated operational current500 mAProtection classProtection class 2Pollution degree2Overvoltage categoryIIIsolation voltage10 dBm at 50 OhmRadio transmission power10 dBm at 50 OhmRadio frequency min/max868.000 MHz<br>868.600 MHzRadio channels6connectivityUSBAPPROVAL DATAConforms with CEYesConforms with CCCNoConforms with ULNo                                                                                                                                                                                                                                                                                                                                                                                                                                                                                                                                                                                                                                                                                                                                                                                                                                                                                                                                                                                                                                                                                                                                                                                                                                                                                                                                                                                                                                                                                                                                                                                 | Weight with packaging        | 536 g                    |
| Operating voltage115-230VOperating voltage typeACOperating voltage frequency50Hz at 230V<br>60Hz at 115VOperating voltage tolerance+/- 10%Rated operational voltage230 VACRated operational current500 mAProtection classProtection class 2Pollution degree2Overvoltage categoryIIIsolation voltageUi = 250V; Uimp = 2.500VRadio range max.300 mRadio transmission power10 dBm at 50 OhmRadio frequency min/max868.000 MHz<br>868.600 MHzRadio channels6connectivityUSBAPPROVAL DATAConforms with CEYesConforms with RoHS directiveYesConforms with CCCNoConforms with ULNo                                                                                                                                                                                                                                                                                                                                                                                                                                                                                                                                                                                                                                                                                                                                                                                                                                                                                                                                                                                                                                                                                                                                                                                                                                                                                                                                                                                                                                                                                                                                    | Product weight               | 290 g                    |
| Operating voltage typeACOperating voltage frequency50Hz at 230V<br>60Hz at 115VOperating voltage tolerance+/- 10%Rated operational voltage230 VACRated operational current500 mAProtection classProtection class 2Pollution degree2Overvoltage categoryIIIsolation voltageUi = 250V; Uimp = 2.500VRadio transmission power10 dBm at 50 OhmRadio frequency min/max868.000 MHz<br>868.600 MHzRadio channels6connectivityUSBAPPROVAL DATAConforms with CEYesConforms with RoHS directiveYesWEEEYesConforms with CCCNoConforms with ULNo                                                                                                                                                                                                                                                                                                                                                                                                                                                                                                                                                                                                                                                                                                                                                                                                                                                                                                                                                                                                                                                                                                                                                                                                                                                                                                                                                                                                                                                                                                                                                                           | ELECTRICAL DATA              |                          |
| Operating voltage frequency50Hz at 230V<br>60Hz at 115VOperating voltage tolerance+/- 10%Rated operational voltage230 VACRated operational current500 mAProtection classProtection class 2Pollution degree2Overvoltage categoryIIIsolation voltageUi = 250V; Uimp = 2.500VRadio range max.300 mRadio transmission power10 dBm at 50 OhmRadio frequency min/max868.000 MHz<br>868.600 MHzRadio channels6connectivityUSBAPPROVAL DATAConforms with CEYesConforms with RoHS directiveYesWEEEYesConforms with CCCNoConforms with ULNo                                                                                                                                                                                                                                                                                                                                                                                                                                                                                                                                                                                                                                                                                                                                                                                                                                                                                                                                                                                                                                                                                                                                                                                                                                                                                                                                                                                                                                                                                                                                                                              | Operating voltage            | 115-230V                 |
| And the second | Operating voltage type       | AC                       |
| Rated operational voltage230 VACRated operational current500 mAProtection classProtection class 2Pollution degree2Overvoltage categoryIIIsolation voltageUi = 250V; Uimp = 2.500VRadio range max.300 mRadio transmission power10 dBm at 50 OhmRadio frequency min/max868.000 MHz868.600 MHz868.600 MHzRadio channels6connectivityUSBAPPROVAL DATAConforms with RoHS directiveYesYesConforms with CCCNoConforms with ULNo                                                                                                                                                                                                                                                                                                                                                                                                                                                                                                                                                                                                                                                                                                                                                                                                                                                                                                                                                                                                                                                                                                                                                                                                                                                                                                                                                                                                                                                                                                                                                                                                                                                                                       | Operating voltage frequency  |                          |
| Rated operational current500 mAProtection classProtection class 2Pollution degree2Overvoltage categoryIIIsolation voltageUi = 250V; Uimp = 2.500VRadio range max.300 mRadio transmission power10 dBm at 50 OhmRadio frequency min/max868.000 MHz<br>868.600 MHzRadio channels6connectivityUSBAPPROVAL DATAConforms with CEYesConforms with RoHS directiveYesWEEEYesConforms with CCCNoConforms with ULNo                                                                                                                                                                                                                                                                                                                                                                                                                                                                                                                                                                                                                                                                                                                                                                                                                                                                                                                                                                                                                                                                                                                                                                                                                                                                                                                                                                                                                                                                                                                                                                                                                                                                                                       | Operating voltage tolerance  | +/- 10%                  |
| Protection classProtection class 2Pollution degree2Overvoltage categoryIIIsolation voltageUi = 250V; Uimp = 2.500VRadio range max.300 mRadio transmission power10 dBm at 50 OhmRadio frequency min/max868.000 MHzRadio channels6connectivityUSBAPPROVAL DATAConforms with CEYesConforms with RoHS directiveYesWEEEYesConforms with CCCNoConforms with ULNo                                                                                                                                                                                                                                                                                                                                                                                                                                                                                                                                                                                                                                                                                                                                                                                                                                                                                                                                                                                                                                                                                                                                                                                                                                                                                                                                                                                                                                                                                                                                                                                                                                                                                                                                                     | Rated operational voltage    | 230 VAC                  |
| Pollution degree2Overvoltage categoryIIIsolation voltageUi = 250V; Uimp = 2.500VRadio range max.300 mRadio transmission power10 dBm at 50 OhmRadio frequency min/max868.000 MHz<br>868.600 MHzRadio channels6connectivityUSBAPPROVAL DATAConforms with CEYesConforms with RoHS directiveYesWEEEYesConforms with CCCNoConforms with ULNo                                                                                                                                                                                                                                                                                                                                                                                                                                                                                                                                                                                                                                                                                                                                                                                                                                                                                                                                                                                                                                                                                                                                                                                                                                                                                                                                                                                                                                                                                                                                                                                                                                                                                                                                                                        | Rated operational current    | 500 mA                   |
| Overvoltage categoryIIIsolation voltageUi = 250V; Uimp = 2.500VRadio range max.300 mRadio transmission power10 dBm at 50 OhmRadio frequency min/max868.000 MHz<br>868.600 MHzRadio channels6connectivityUSBAPPROVAL DATAConforms with CEYesConforms with RoHS directiveYesWEEEYesConforms with CCCNoConforms with ULNo                                                                                                                                                                                                                                                                                                                                                                                                                                                                                                                                                                                                                                                                                                                                                                                                                                                                                                                                                                                                                                                                                                                                                                                                                                                                                                                                                                                                                                                                                                                                                                                                                                                                                                                                                                                         | Protection class             | Protection class 2       |
| Isolation voltageUi = 250V; Uimp = 2.500VRadio range max.300 mRadio transmission power10 dBm at 50 OhmRadio frequency min/max868.000 MHzRadio channels6connectivityUSBAPPROVAL DATAConforms with CEYesConforms with RoHS directiveYesWEEEYesConforms with CCCNoConforms with ULNo                                                                                                                                                                                                                                                                                                                                                                                                                                                                                                                                                                                                                                                                                                                                                                                                                                                                                                                                                                                                                                                                                                                                                                                                                                                                                                                                                                                                                                                                                                                                                                                                                                                                                                                                                                                                                              | Pollution degree             | 2                        |
| Radio range max.300 mRadio transmission power10 dBm at 50 OhmRadio frequency min/max868.000 MHz<br>868.600 MHzRadio channels6connectivityUSBAPPROVAL DATAConforms with CEYesConforms with RoHS directiveYesWEEEYesConforms with CCCNoConforms with ULNo                                                                                                                                                                                                                                                                                                                                                                                                                                                                                                                                                                                                                                                                                                                                                                                                                                                                                                                                                                                                                                                                                                                                                                                                                                                                                                                                                                                                                                                                                                                                                                                                                                                                                                                                                                                                                                                        | Overvoltage category         | II                       |
| Radio transmission power10 dBm at 50 OhmRadio frequency min/max868.000 MHz<br>868.600 MHzRadio channels6connectivityUSBAPPROVAL DATAConforms with CEYesConforms with RoHS directiveYesWEEEYesConforms with CCCNoConforms with ULNo                                                                                                                                                                                                                                                                                                                                                                                                                                                                                                                                                                                                                                                                                                                                                                                                                                                                                                                                                                                                                                                                                                                                                                                                                                                                                                                                                                                                                                                                                                                                                                                                                                                                                                                                                                                                                                                                             | Isolation voltage            | Ui = 250V; Uimp = 2.500V |
| Radio frequency min/max868.000 MHz<br>868.600 MHzRadio channels6connectivityUSBAPPROVAL DATAConforms with CEYesConforms with RoHS directiveYesWEEEYesConforms with CCCNoConforms with ULNo                                                                                                                                                                                                                                                                                                                                                                                                                                                                                                                                                                                                                                                                                                                                                                                                                                                                                                                                                                                                                                                                                                                                                                                                                                                                                                                                                                                                                                                                                                                                                                                                                                                                                                                                                                                                                                                                                                                     | Radio range max.             | 300 m                    |
| Radio channels6connectivityUSBAPPROVAL DATAConforms with CEYesConforms with RoHS directiveYesWEEEYesConforms with CCCNoConforms with ULNo                                                                                                                                                                                                                                                                                                                                                                                                                                                                                                                                                                                                                                                                                                                                                                                                                                                                                                                                                                                                                                                                                                                                                                                                                                                                                                                                                                                                                                                                                                                                                                                                                                                                                                                                                                                                                                                                                                                                                                      | Radio transmission power     | 10 dBm at 50 Ohm         |
| connectivityUSBAPPROVAL DATAYesConforms with CEYesConforms with RoHS directiveYesWEEEYesConforms with CCCNoConforms with ULNo                                                                                                                                                                                                                                                                                                                                                                                                                                                                                                                                                                                                                                                                                                                                                                                                                                                                                                                                                                                                                                                                                                                                                                                                                                                                                                                                                                                                                                                                                                                                                                                                                                                                                                                                                                                                                                                                                                                                                                                  | Radio frequency min/max      |                          |
| APPROVAL DATA     Conforms with CE   Yes     Conforms with RoHS directive   Yes     WEEE   Yes     Conforms with CCC   No     Conforms with UL   No                                                                                                                                                                                                                                                                                                                                                                                                                                                                                                                                                                                                                                                                                                                                                                                                                                                                                                                                                                                                                                                                                                                                                                                                                                                                                                                                                                                                                                                                                                                                                                                                                                                                                                                                                                                                                                                                                                                                                            | Radio channels               | 6                        |
| Conforms with CEYesConforms with RoHS directiveYesWEEEYesConforms with CCCNoConforms with ULNo                                                                                                                                                                                                                                                                                                                                                                                                                                                                                                                                                                                                                                                                                                                                                                                                                                                                                                                                                                                                                                                                                                                                                                                                                                                                                                                                                                                                                                                                                                                                                                                                                                                                                                                                                                                                                                                                                                                                                                                                                 | connectivity                 | USB                      |
| Conforms with RoHS directiveYesWEEEYesConforms with CCCNoConforms with ULNo                                                                                                                                                                                                                                                                                                                                                                                                                                                                                                                                                                                                                                                                                                                                                                                                                                                                                                                                                                                                                                                                                                                                                                                                                                                                                                                                                                                                                                                                                                                                                                                                                                                                                                                                                                                                                                                                                                                                                                                                                                    | APPROVAL DATA                |                          |
| WEEE Yes   Conforms with CCC No   Conforms with UL No                                                                                                                                                                                                                                                                                                                                                                                                                                                                                                                                                                                                                                                                                                                                                                                                                                                                                                                                                                                                                                                                                                                                                                                                                                                                                                                                                                                                                                                                                                                                                                                                                                                                                                                                                                                                                                                                                                                                                                                                                                                          | Conforms with CE             | Yes                      |
| Conforms with CCC No<br>Conforms with UL No                                                                                                                                                                                                                                                                                                                                                                                                                                                                                                                                                                                                                                                                                                                                                                                                                                                                                                                                                                                                                                                                                                                                                                                                                                                                                                                                                                                                                                                                                                                                                                                                                                                                                                                                                                                                                                                                                                                                                                                                                                                                    | Conforms with RoHS directive | Yes                      |
| Conforms with UL No                                                                                                                                                                                                                                                                                                                                                                                                                                                                                                                                                                                                                                                                                                                                                                                                                                                                                                                                                                                                                                                                                                                                                                                                                                                                                                                                                                                                                                                                                                                                                                                                                                                                                                                                                                                                                                                                                                                                                                                                                                                                                            | WEEE                         | Yes                      |
|                                                                                                                                                                                                                                                                                                                                                                                                                                                                                                                                                                                                                                                                                                                                                                                                                                                                                                                                                                                                                                                                                                                                                                                                                                                                                                                                                                                                                                                                                                                                                                                                                                                                                                                                                                                                                                                                                                                                                                                                                                                                                                                | Conforms with CCC            | No                       |
| Conforms with FCC No                                                                                                                                                                                                                                                                                                                                                                                                                                                                                                                                                                                                                                                                                                                                                                                                                                                                                                                                                                                                                                                                                                                                                                                                                                                                                                                                                                                                                                                                                                                                                                                                                                                                                                                                                                                                                                                                                                                                                                                                                                                                                           | Conforms with UL             | No                       |
|                                                                                                                                                                                                                                                                                                                                                                                                                                                                                                                                                                                                                                                                                                                                                                                                                                                                                                                                                                                                                                                                                                                                                                                                                                                                                                                                                                                                                                                                                                                                                                                                                                                                                                                                                                                                                                                                                                                                                                                                                                                                                                                | Conforms with FCC            | No                       |