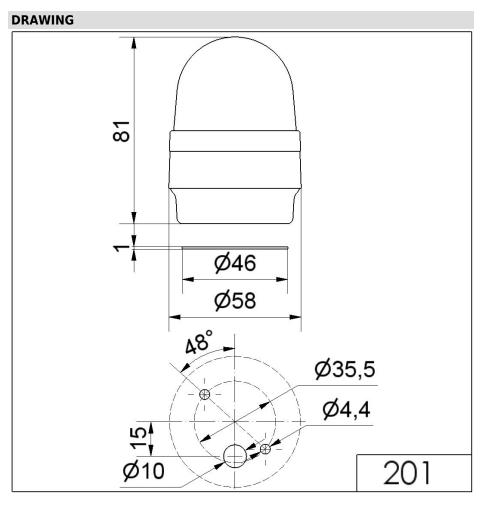

## LED Perm. Beacon BM 115VAC GN

| MECHANICAL DATA              |                             |
|------------------------------|-----------------------------|
| Height                       | 81 mm                       |
| Diameter                     | 58 mm                       |
| Materials                    | PA-GF<br>PC                 |
| Dome colour                  | Green                       |
| Housing colour               | Black                       |
| Protection category          | IP65                        |
| Connection                   | Spring-type terminal        |
| cross-sectional area maximum | 2,50mm <sup>2</sup> / 14AWG |
| Cable entry                  | Through hole                |
| Cable entry maximum          | d = 10 mm                   |
| Type of fixing               | Base mounting               |
| Working temperature minimum  | -20°C                       |
| Working temperature maximum  | +50°C                       |
| Weight with packaging        | 86 g                        |
| Product weight               | 64 g                        |