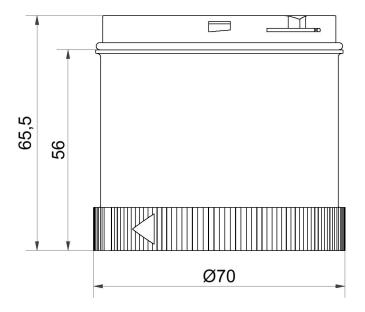

#### **DRAWING**

For additional installation and mounting information, refer to the appropriate user guide at www.werma.com. This printed copy is for information only and is subject to alteration.

## **LED Blinking light element 115VAC GN**

| MECHANICAL DATA             |       |
|-----------------------------|-------|
| Height                      | 66 mm |
| Diameter                    | 70 mm |
| Materials                   | PC    |
| Dome colour                 | Green |
| Protection category         | IP65  |
| Working temperature minimum | -20°C |
| Working temperature maximum | +50°C |
| Weight with packaging       | 74 g  |
| Product weight              | 59 g  |