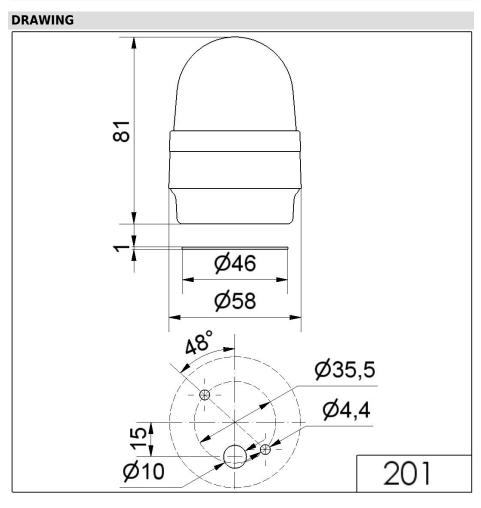

## LED Perm. Beacon BM 24VAC/DC RD

| MECHANICAL DATA              |                             |
|------------------------------|-----------------------------|
| Height                       | 81 mm                       |
| Diameter                     | 58 mm                       |
| Materials                    | PA-GF<br>PC                 |
| Dome colour                  | Red                         |
| Housing colour               | Black                       |
| Protection category          | IP65                        |
| Connection                   | Spring-type terminal        |
| cross-sectional area maximum | 2,50mm <sup>2</sup> / 14AWG |
| Cable entry                  | Through hole                |
| Cable entry maximum          | d = 10 mm                   |
| Type of fixing               | Base mounting               |
| Working temperature minimum  | -20°C                       |
| Working temperature maximum  | +50°C                       |
| Weight with packaging        | 85 g                        |
| Product weight               | 64 g                        |