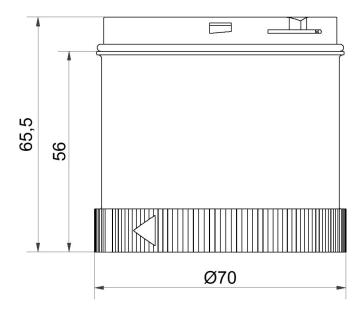

#### **DRAWING**

For additional installation and mounting information, refer to the appropriate user guide at www.werma.com. This printed copy is for information only and is subject to alteration.

# LED Blinking light element 24VAC/DC RD

| MECHANICAL DATA             |       |
|-----------------------------|-------|
| Height                      | 66 mm |
| Diameter                    | 70 mm |
| Materials                   | PC    |
| Dome colour                 | Red   |
| Protection category         | IP65  |
| Working temperature minimum | -20°C |
| Working temperature maximum | +50°C |
| Weight with packaging       | 73 g  |
| Product weight              | 59 g  |