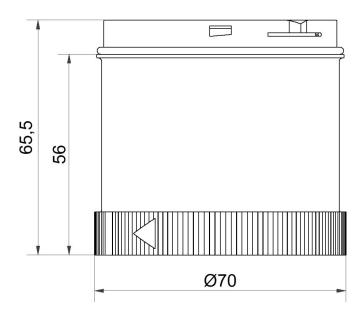

### **DRAWING**

For additional installation and mounting information, refer to the appropriate user guide at www.werma.com. This printed copy is for information only and is subject to alteration.

# Flashing light element 12VDC BU

| MECHANICAL DATA             |       |  |
|-----------------------------|-------|--|
| Height                      | 66 mm |  |
| Diameter                    | 70 mm |  |
| Materials                   | PC    |  |
| Dome colour                 | Blue  |  |
| Protection category         | IP65  |  |
| Working temperature minimum | -20°C |  |
| Working temperature maximum | +50°C |  |
| Weight with packaging       | 88 g  |  |
| Product weight              | 76 g  |  |