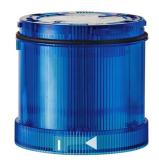

# Flashing light element 12VDC BU

| MECHANICAL DATA             |       |  |
|-----------------------------|-------|--|
| Height                      | 66 mm |  |
| Diameter                    | 70 mm |  |
| Materials                   | PC    |  |
| Dome colour                 | Blue  |  |
| Protection category         | IP65  |  |
| Working temperature minimum | -20°C |  |
| Working temperature maximum | +50°C |  |
| Weight with packaging       | 88 g  |  |
| Product weight              | 76 g  |  |

| OPTICAL DATA         |                           |
|----------------------|---------------------------|
| Light source         | Xenon                     |
| Light colour         | Blue                      |
| Optical signal image | Flash                     |
| Flash frequency      | 1 Hz                      |
| Flash output         | 2 J                       |
| Service life optical | 4 million flashes minimum |