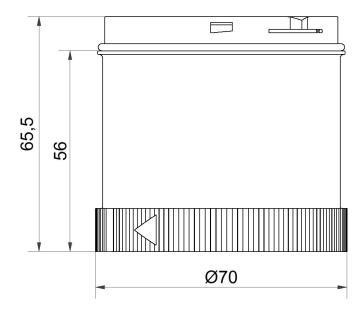

# Flashing light element 115VAC GN

| MECHANICAL DATA             |       |
|-----------------------------|-------|
| Height                      | 66 mm |
| Diameter                    | 70 mm |
| Materials                   | PC    |
| Dome colour                 | Green |
| Protection category         | IP65  |
| Working temperature minimum | -20°C |
| Working temperature maximum | +50°C |
| Weight with packaging       | 89 g  |
| Product weight              | 74 g  |

#### **DRAWING**

For additional installation and mounting information, refer to the appropriate user guide at www.werma.com. This printed copy is for information only and is subject to alteration.