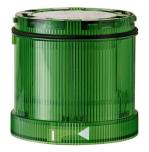

### KombiSIGN 71 / Flash Beacon 643

# Flashing light element 115VAC GN

| MECHANICAL DATA             |       |
|-----------------------------|-------|
| Height                      | 66 mm |
| Diameter                    | 70 mm |
| Materials                   | PC    |
| Dome colour                 | Green |
| Protection category         | IP65  |
| Working temperature minimum | -20°C |
| Working temperature maximum | +50°C |
| Weight with packaging       | 89 g  |
| Product weight              | 74 g  |

| OPTICAL DATA         |                           |
|----------------------|---------------------------|
| Light source         | Xenon                     |
| Light colour         | Green                     |
| Optical signal image | Flash                     |
| Flash frequency      | 1 Hz                      |
| Flash output         | 2 J                       |
| Service life optical | 4 million flashes minimum |