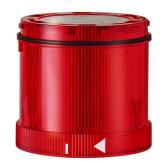

## KombiSIGN 71 / Flash Beacon 643

# Flashing light element 24VDC RD

| MECHANICAL DATA             |       |
|-----------------------------|-------|
| Height                      | 66 mm |
| Diameter                    | 70 mm |
| Materials                   | PC    |
| Dome colour                 | Red   |
| Protection category         | IP65  |
| Working temperature minimum | -20°C |
| Working temperature maximum | +50°C |
| Weight with packaging       | 88 g  |
| Product weight              | 74 g  |

| OPTICAL DATA         |                           |
|----------------------|---------------------------|
| Light source         | Xenon                     |
| Light colour         | Red                       |
| Optical signal image | Flash                     |
| Flash frequency      | 1 Hz                      |
| Flash output         | 2 J                       |
| Service life optical | 4 million flashes minimum |