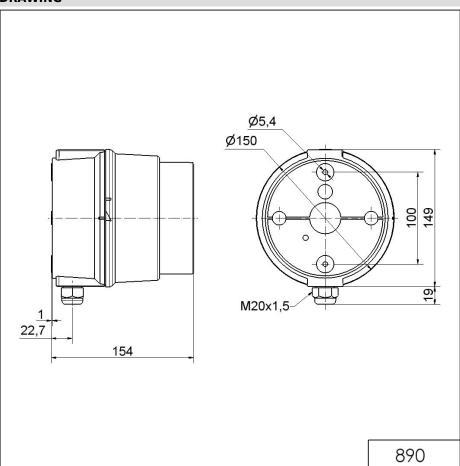

#### DRAWING

For additional installation and mounting information, refer to the appropriate user guide at www.werma.com. This printed copy is for information only and is subject to alteration.

### Part No.: 890.030.55

| MECHANICAL DATA              |                                |  |
|------------------------------|--------------------------------|--|
| Length                       | 154 mm                         |  |
| Height                       | 349 mm                         |  |
| Diameter                     | 150 mm                         |  |
| Materials                    | PC<br>PC/ABS                   |  |
| Dome colour                  | Green<br>Red                   |  |
| Housing colour               | Grey                           |  |
| Protection category          | IP65                           |  |
| Connection                   | Push-in terminal               |  |
| cross-sectional area minimum | 0,75mm² / 19AWG                |  |
| cross-sectional area maximum | 1,50mm² / 16AWG                |  |
| Cable entry                  | Screwed cable gland            |  |
| Cable entry minimum          | d = 5 mm                       |  |
| Cable entry maximum          | d = 8 mm                       |  |
| Tension relief               | Present (conforms to VDE)      |  |
| Type of fixing               | Base mounting<br>Wall mounting |  |
| Working temperature minimum  | -20°C                          |  |
| Working temperature maximum  | +50°C                          |  |
| Weight with packaging        | 1241 g                         |  |
| Product weight               | 1109 g                         |  |
| ELECTRICAL DATA              |                                |  |
| Operating voltage            | 24V                            |  |
| Operating voltage type       | DC                             |  |
| Operating voltage tolerance  | +/- 10%                        |  |
| Rated operational voltage    | 24 VDC                         |  |
| Protection class             | Protection class 2             |  |
| Pollution degree             | 3                              |  |
| OPTICAL DATA                 |                                |  |
| Light source                 | LED                            |  |
| Light colour                 | Green<br>Red                   |  |
| Optical signal image         | Permanent                      |  |
| Service life optical         | 50,000 h maximum               |  |
| APPROVAL DATA                |                                |  |
| Conforms with CE             | No                             |  |
| Conforms with RoHS directive | Fulfills substance restriction |  |