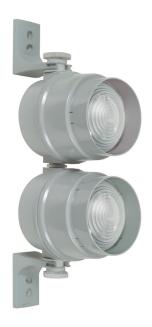

### Traffic Lights / LED Light / LED Traffic Light 890 LED Traffic Light 24VDC RD/GN

ļ

### Part No.: 890.030.55

| MECHANICAL DATA              |                                |  |
|------------------------------|--------------------------------|--|
| Length                       | 154 mm                         |  |
| Height                       | 349 mm                         |  |
| Diameter                     | 150 mm                         |  |
| Materials                    | PC<br>PC/ABS                   |  |
| Dome colour                  | Green<br>Red                   |  |
| Housing colour               | Grey                           |  |
| Protection category          | IP65                           |  |
| Connection                   | Push-in terminal               |  |
| cross-sectional area minimum | 0,75mm² / 19AWG                |  |
| cross-sectional area maximum | 1,50mm² / 16AWG                |  |
| Cable entry                  | Screwed cable gland            |  |
| Cable entry minimum          | d = 5 mm                       |  |
| Cable entry maximum          | d = 8 mm                       |  |
| Tension relief               | Present (conforms to VDE)      |  |
| Type of fixing               | Base mounting<br>Wall mounting |  |
| Working temperature minimum  | -20°C                          |  |
| Working temperature maximum  | +50°C                          |  |
| Weight with packaging        | 1241 g                         |  |
| Product weight               | 1109 g                         |  |
| ELECTRICAL DATA              |                                |  |
| Operating voltage            | 24V                            |  |
| Operating voltage type       | DC                             |  |
| Operating voltage tolerance  | +/- 10%                        |  |
| Rated operational voltage    | 24 VDC                         |  |
| Protection class             | Protection class 2             |  |
| Pollution degree             | 3                              |  |
| OPTICAL DATA                 |                                |  |
| Light source                 | LED                            |  |
| Light colour                 | Green<br>Red                   |  |
| Optical signal image         | Permanent                      |  |
| Service life optical         | 50,000 h maximum               |  |
| APPROVAL DATA                |                                |  |
| Conforms with CE             | No                             |  |
| Conforms with RoHS directive | Fulfills substance restriction |  |