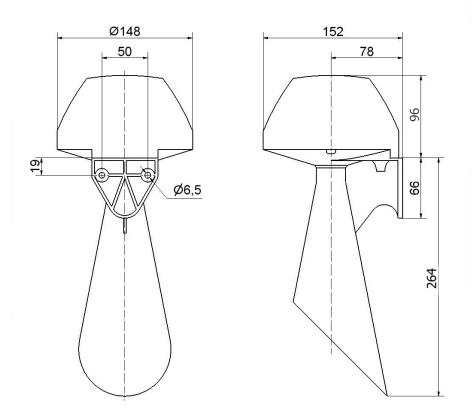

## MECHANICAL DATA

| MECHANICAL DATA              |                    |
|------------------------------|--------------------|
| Length                       | 152 mm             |
| Height                       | 360 mm             |
| Diameter                     | 148 mm             |
| Materials                    | PC/ABS             |
| Housing colour               | Grey               |
| Protection category          | IP55               |
| Connection                   | Screw terminals    |
| cross-sectional area maximum | 2,50mm² / 14AWG    |
| Cable entry                  | Through hole       |
| Cable entry maximum          | d = 10 mm          |
| Type of fixing               | Wall mounting      |
| Working temperature minimum  | -20°C              |
| Working temperature maximum  | +60°C              |
| Weight with packaging        | 1073 g             |
| Product weight               | 953 g              |
| ELECTRICAL DATA              |                    |
| Operating voltage            | 42-48V             |
| Operating voltage type       | AC                 |
| Operating voltage frequency  | 50Hz               |
| Operating voltage tolerance  | +/- 10%            |
| Rated operational voltage    | 42 VAC             |
| Rated operational current    | 240 mA             |
| Rated inrush current         | <10A               |
| Protection class             | Protection class 2 |
| Pollution degree             | 3                  |
| ACOUSTIC DATA                |                    |
| Volume (max) at 1m distance  | 108,0 dB (A)       |
| Acoustic signal image        | Continuous tone    |
| Acoustic service life        | 250 h minimum      |
| APPROVAL DATA                |                    |

## DRAWING

For additional installation and mounting information, refer to the appropriate user guide at www.werma.com. This printed copy is for information only and is subject to alteration.