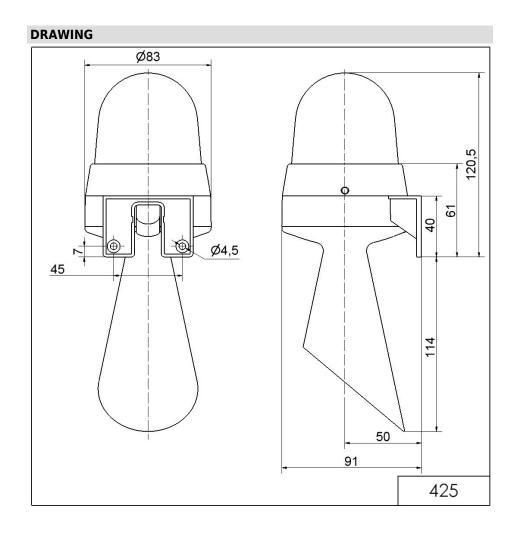

## Horn/Flash Comb. WM Contin. tone 24VAC/D

Part No.: 425.320.75

| MECHANICAL DATA              |                             |
|------------------------------|-----------------------------|
| Height                       | 235 mm                      |
| Diameter                     | 83 mm                       |
| Materials                    | PC                          |
| Dome colour                  | Yellow                      |
| Housing colour               | Grey                        |
| Protection category          | IP65                        |
| Connection                   | Screw terminals             |
| cross-sectional area maximum | 1,50mm <sup>2</sup> / 16AWG |
| Cable entry                  | Membrane grommet            |
| Cable entry minimum          | d = 1 mm                    |
| Cable entry maximum          | d = 9 mm                    |
| Tension relief               | Pull-out protection         |
| Type of fixing               | Wall mounting               |
| Working temperature minimum  | -20°C                       |
| Working temperature maximum  | +50°C                       |
| Weight with packaging        | 238 g                       |
| Product weight               | 185 g                       |