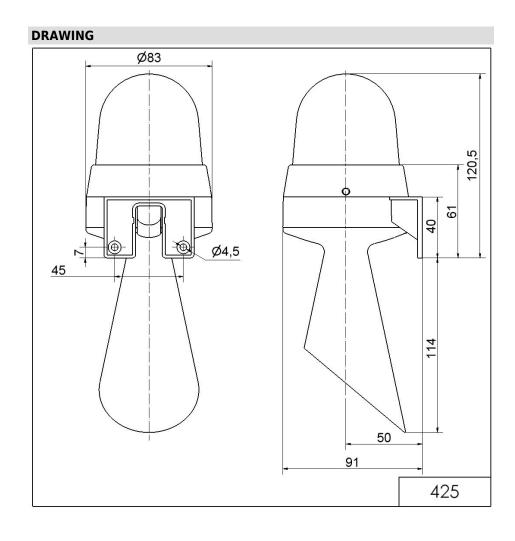

## Horn/Flash Comb. WM Contin. tone 24VAC/D

Part No.: 425.120.75

| MECHANICAL DATA              |                             |
|------------------------------|-----------------------------|
| Height                       | 235 mm                      |
| Diameter                     | 83 mm                       |
| Materials                    | PC                          |
| Dome colour                  | Red                         |
| Housing colour               | Grey                        |
| Protection category          | IP65                        |
| Connection                   | Screw terminals             |
| cross-sectional area maximum | 1,50mm <sup>2</sup> / 16AWG |
| Cable entry                  | Membrane grommet            |
| Cable entry minimum          | d = 1 mm                    |
| Cable entry maximum          | d = 9 mm                    |
| Tension relief               | Pull-out protection         |
| Type of fixing               | Wall mounting               |
| Working temperature minimum  | -20°C                       |
| Working temperature maximum  | +50°C                       |
| Weight with packaging        | 237 g                       |
| Product weight               | 183 g                       |