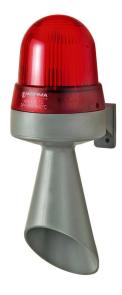

Mini / Flash/Horn 425

## Horn/Flash Comb. WM Contin. tone 24VAC/D

Part No.: 425.120.75

| MECHANICAL DATA              |                             |
|------------------------------|-----------------------------|
| Height                       | 235 mm                      |
| Diameter                     | 83 mm                       |
| Materials                    | PC                          |
| Dome colour                  | Red                         |
| Housing colour               | Grey                        |
| Protection category          | IP65                        |
| Connection                   | Screw terminals             |
| cross-sectional area maximum | 1,50mm <sup>2</sup> / 16AWG |
| Cable entry                  | Membrane grommet            |
| Cable entry minimum          | d = 1 mm                    |
| Cable entry maximum          | d = 9 mm                    |
| Tension relief               | Pull-out protection         |
| Type of fixing               | Wall mounting               |
| Working temperature minimum  | -20°C                       |
| Working temperature maximum  | +50°C                       |
| Weight with packaging        | 237 g                       |
| Product weight               | 183 g                       |