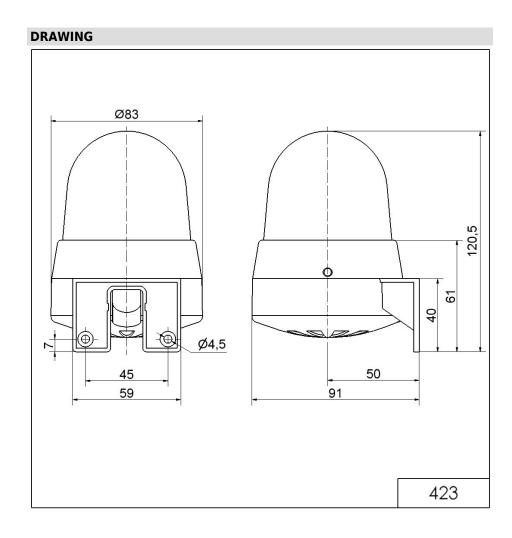

## Buzzer/Flash WM Contin/pulse 24VAC/DC YE

Part No.: 423.310.75

| MECHANICAL DATA              |                             |
|------------------------------|-----------------------------|
| Height                       | 121 mm                      |
| Diameter                     | 83 mm                       |
| Materials                    | PC                          |
| Dome colour                  | Yellow                      |
| Housing colour               | Grey                        |
| Protection category          | IP65                        |
| Connection                   | Screw terminals             |
| cross-sectional area maximum | 1,50mm <sup>2</sup> / 16AWG |
| Cable entry                  | Membrane grommet            |
| Cable entry minimum          | d = 1 mm                    |
| Cable entry maximum          | d = 9 mm                    |
| Tension relief               | Pull-out protection         |
| Type of fixing               | Wall mounting               |
| Working temperature minimum  | -20°C                       |
| Working temperature maximum  | +50°C                       |
| Weight with packaging        | 173 g                       |
| Product weight               | 140 g                       |