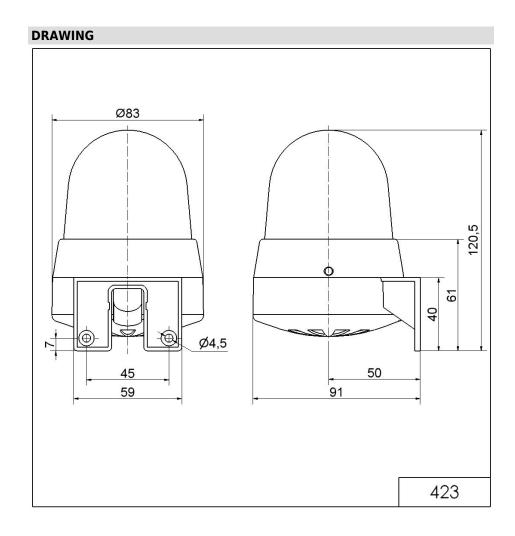

## **Buzzer/Flash WM Contin/pulse 230VAC YE**

Part No.: 423.310.68

| MECHANICAL DATA              |                             |
|------------------------------|-----------------------------|
| Height                       | 121 mm                      |
| Diameter                     | 83 mm                       |
| Materials                    | PC                          |
| Dome colour                  | Yellow                      |
| Housing colour               | Grey                        |
| Protection category          | IP65                        |
| Connection                   | Screw terminals             |
| cross-sectional area maximum | 1,50mm <sup>2</sup> / 16AWG |
| Cable entry                  | Membrane grommet            |
| Cable entry minimum          | d = 1 mm                    |
| Cable entry maximum          | d = 9 mm                    |
| Tension relief               | Pull-out protection         |
| Type of fixing               | Wall mounting               |
| Working temperature minimum  | -20°C                       |
| Working temperature maximum  | +50°C                       |
| Weight with packaging        | 174 g                       |
| Product weight               | 134 g                       |