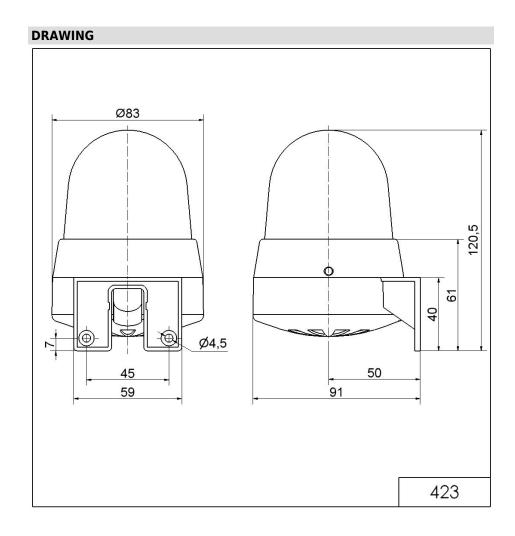

## **Buzzer/Flash WM Contin/pulse 115VAC YE**

Part No.: 423.310.67

| MECHANICAL DATA              |                             |
|------------------------------|-----------------------------|
| Height                       | 121 mm                      |
| Diameter                     | 83 mm                       |
| Materials                    | PC                          |
| Dome colour                  | Yellow                      |
| Housing colour               | Grey                        |
| Protection category          | IP65                        |
| Connection                   | Screw terminals             |
| cross-sectional area maximum | 1,50mm <sup>2</sup> / 16AWG |
| Cable entry                  | Membrane grommet            |
| Cable entry minimum          | d = 1 mm                    |
| Cable entry maximum          | d = 9 mm                    |
| Tension relief               | Pull-out protection         |
| Type of fixing               | Wall mounting               |
| Working temperature minimum  | -20°C                       |
| Working temperature maximum  | +50°C                       |
| Weight with packaging        | 174 g                       |
| Product weight               | 141 g                       |