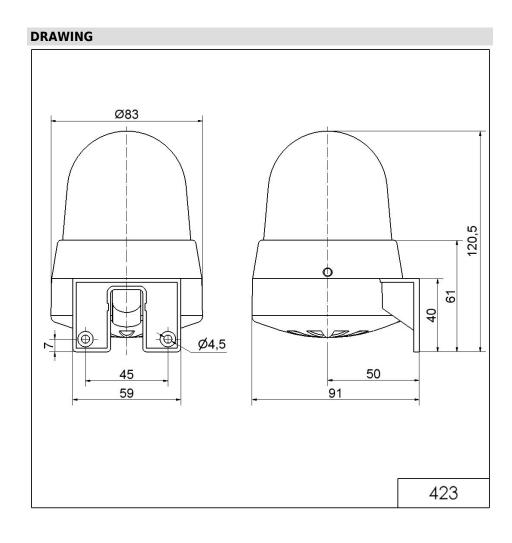

# Flash/Sounder WM 8 tne 24VAC/DC RD

Part No.: 423.120.75

| MECHANICAL DATA              |                             |
|------------------------------|-----------------------------|
| Height                       | 121 mm                      |
| Diameter                     | 83 mm                       |
| Materials                    | PC                          |
| Dome colour                  | Red                         |
| Housing colour               | Grey                        |
| Protection category          | IP65                        |
| Connection                   | Screw terminals             |
| cross-sectional area maximum | 1,50mm <sup>2</sup> / 16AWG |
| Cable entry                  | Membrane grommet            |
| Cable entry minimum          | d = 1 mm                    |
| Cable entry maximum          | d = 9 mm                    |
| Tension relief               | Pull-out protection         |
| Type of fixing               | Wall mounting               |
| Working temperature minimum  | -20°C                       |
| Working temperature maximum  | +50°C                       |
| Weight with packaging        | 179 g                       |
| Product weight               | 146 g                       |