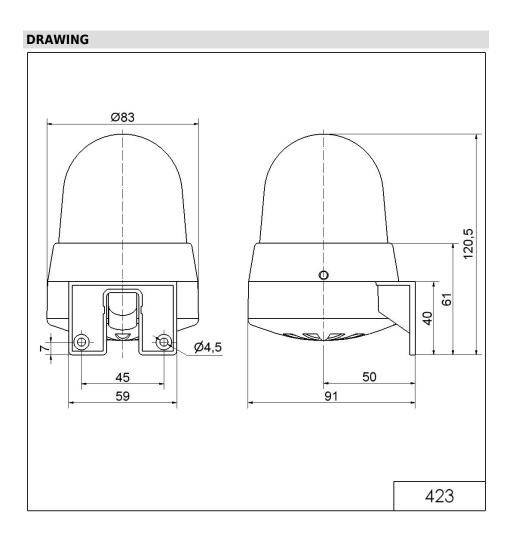

## Mini / Flash/Buzzer 423 Buzzer/Flash WM Contin/pulse 230VAC RD

Part No.: 423.110.68

| MECHANICAL DATA              |                           |
|------------------------------|---------------------------|
| Height                       | 121 mm                    |
| Diameter                     | 83 mm                     |
| Materials                    | PC                        |
| Dome colour                  | Red                       |
| Housing colour               | Grey                      |
| Protection category          | IP65                      |
| Connection                   | Screw terminals           |
| cross-sectional area maximum | 1,50mm² / 16AWG           |
| Cable entry                  | Membrane grommet          |
| Cable entry minimum          | d = 1 mm                  |
| Cable entry maximum          | d = 9 mm                  |
| Tension relief               | Pull-out protection       |
| Type of fixing               | Wall mounting             |
| Working temperature minimum  | -20°C                     |
| Working temperature maximum  | +50°C                     |
| Weight with packaging        | 174 g                     |
| Product weight               | 142 g                     |
| ELECTRICAL DATA              |                           |
| Operating voltage            | 230V                      |
| Operating voltage type       | AC                        |
| Operating voltage frequency  | 50Hz                      |
| Operating voltage tolerance  | +/- 10%                   |
| Rated operational voltage    | 230 VAC                   |
| Rated operational current    | 35 mA                     |
| Rated inrush current         | <500mA                    |
| Protection class             | Protection class 2        |
| Pollution degree             | 3                         |
| Overvoltage category         | II                        |
| Isolation voltage            | Ui = 250V; Uimp = 2.500V  |
| OPTICAL DATA                 |                           |
| Light source                 | Xenon                     |
| Light colour                 | Red                       |
| Optical signal image         | Flash                     |
| Flash frequency              | 1 Hz                      |
| Flash output                 | 1 J                       |
| Service life optical         | 4 million flashes minimum |
|                              |                           |