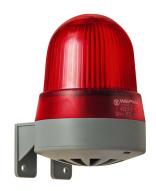

## **Buzzer/Flash WM Contin/pulse 115VAC RD**

Part No.: 423.110.67

| MECHANICAL DATA              |                             |
|------------------------------|-----------------------------|
| Height                       | 121 mm                      |
| Diameter                     | 83 mm                       |
| Materials                    | PC                          |
| Dome colour                  | Red                         |
| Housing colour               | Grey                        |
| Protection category          | IP65                        |
| Connection                   | Screw terminals             |
| cross-sectional area maximum | 1,50mm <sup>2</sup> / 16AWG |
| Cable entry                  | Membrane grommet            |
| Cable entry minimum          | d = 1 mm                    |
| Cable entry maximum          | d = 9 mm                    |
| Tension relief               | Pull-out protection         |
| Type of fixing               | Wall mounting               |
| Working temperature minimum  | -20°C                       |
| Working temperature maximum  | +50°C                       |
| Weight with packaging        | 179 g                       |
| Product weight               | 139 g                       |

| OPTICAL DATA         |                           |
|----------------------|---------------------------|
| Light source         | Xenon                     |
| Light colour         | Red                       |
| Optical signal image | Flash                     |
| Flash frequency      | 1 Hz                      |
| Flash output         | 1 J                       |
| Service life optical | 4 million flashes minimum |

## **Buzzer/Flash WM Contin/pulse 115VAC RD**

| ACOUSTIC DATA               |                            |
|-----------------------------|----------------------------|
| Volume (max) at 1m distance | 92,0 dB (A)                |
| Acoustic signal image       | Continuous tone Pulse tone |
| Audio frequency             | 2300 Hz                    |
| Acoustic service life       | 5,000 h minimum            |