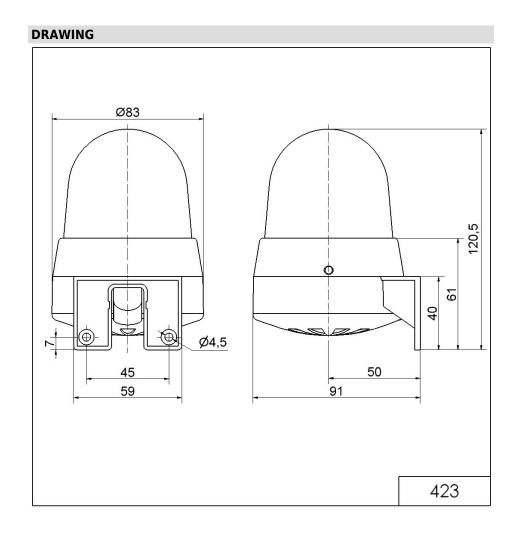

## **Buzzer/Flash WM Contin/pulse 115VAC RD**

Part No.: 423.110.67

| MECHANICAL DATA              |                             |
|------------------------------|-----------------------------|
| Height                       | 121 mm                      |
| Diameter                     | 83 mm                       |
| Materials                    | PC                          |
| Dome colour                  | Red                         |
| Housing colour               | Grey                        |
| Protection category          | IP65                        |
| Connection                   | Screw terminals             |
| cross-sectional area maximum | 1,50mm <sup>2</sup> / 16AWG |
| Cable entry                  | Membrane grommet            |
| Cable entry minimum          | d = 1 mm                    |
| Cable entry maximum          | d = 9 mm                    |
| Tension relief               | Pull-out protection         |
| Type of fixing               | Wall mounting               |
| Working temperature minimum  | -20°C                       |
| Working temperature maximum  | +50°C                       |
| Weight with packaging        | 179 g                       |
| Product weight               | 139 g                       |