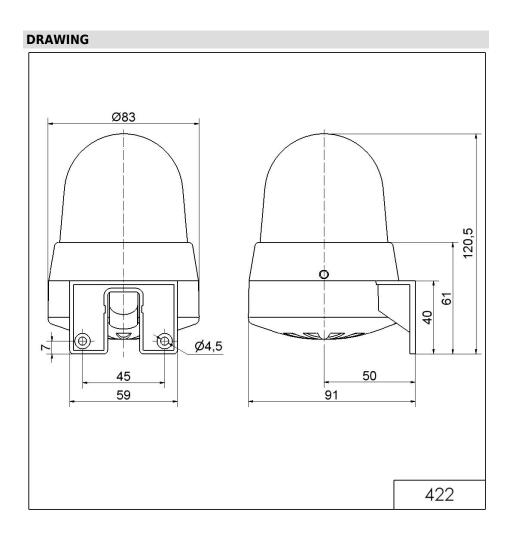

## Mini / LED/Buzzer 422 LED Buzzer WM Contin/pulse 230VAC YE

Part No.: 422.310.68

| MECHANICAL DATA              |                          |
|------------------------------|--------------------------|
| Height                       | 121 mm                   |
| Diameter                     | 83 mm                    |
| Materials                    | PC                       |
| Dome colour                  | Yellow                   |
| Housing colour               | Grey                     |
| Protection category          | IP65                     |
| Connection                   | Screw terminals          |
| cross-sectional area maximum | 1,50mm² / 16AWG          |
| Cable entry                  | Membrane grommet         |
| Cable entry minimum          | d = 1 mm                 |
| Cable entry maximum          | d = 9 mm                 |
| Tension relief               | Pull-out protection      |
| Type of fixing               | Wall mounting            |
| Working temperature minimum  | -20°C                    |
| Working temperature maximum  | +50°C                    |
| Weight with packaging        | 165 g                    |
| Product weight               | 125 g                    |
| ELECTRICAL DATA              |                          |
| Operating voltage            | 230V                     |
| Operating voltage type       | AC                       |
| Operating voltage frequency  | 50Hz                     |
| Operating voltage tolerance  | +/- 10%                  |
| Rated operational voltage    | 230 VAC                  |
| Rated operational current    | 40 mA                    |
| Rated inrush current         | 500 mA                   |
| Protection class             | Protection class 2       |
| Pollution degree             | 3                        |
| Overvoltage category         | II                       |
| Isolation voltage            | Ui = 250V; Uimp = 2.500V |
| OPTICAL DATA                 |                          |
| Light source                 | LED                      |
| Light colour                 | Yellow                   |
| Optical signal image         | Permanent                |
| Service life optical         | 50,000 h maximum         |
| ACOUSTIC DATA                |                          |
| Volume (max) at 1m distance  | 92,0 dB (A)              |
|                              |                          |