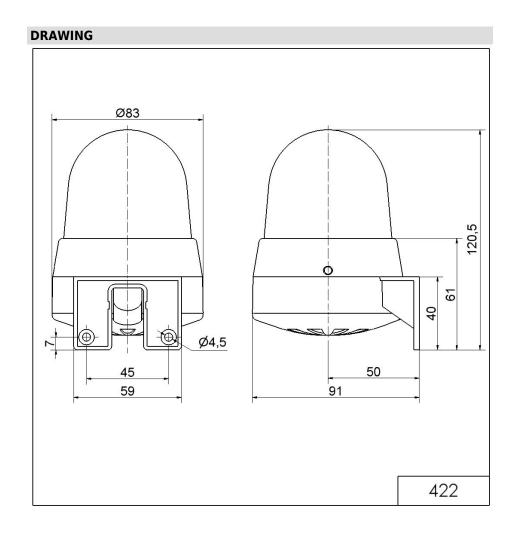

# LED Multi-tne S. WM 8 tne 24VAC/DC RD

Part No.: 422.120.75

| MECHANICAL DATA              |                             |
|------------------------------|-----------------------------|
| Height                       | 121 mm                      |
| Diameter                     | 83 mm                       |
| Materials                    | PC                          |
| Dome colour                  | Red                         |
| Housing colour               | Grey                        |
| Protection category          | IP65                        |
| Connection                   | Screw terminals             |
| cross-sectional area maximum | 1,50mm <sup>2</sup> / 16AWG |
| Cable entry                  | Membrane grommet            |
| Cable entry minimum          | d = 1  mm                   |
| Cable entry maximum          | d = 9 mm                    |
| Tension relief               | Pull-out protection         |
| Type of fixing               | Wall mounting               |
| Working temperature minimum  | -20°C                       |
| Working temperature maximum  | +50°C                       |
| Weight with packaging        | 166 g                       |
| Product weight               | 130 g                       |