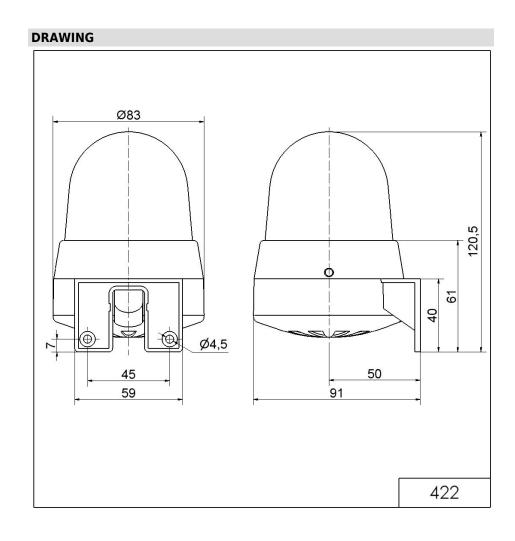

## LED Buzzer WM Contin/pulse 24VAC/DC RD

Part No.: 422.110.75

| MECHANICAL DATA              |                             |
|------------------------------|-----------------------------|
| Height                       | 121 mm                      |
| Diameter                     | 83 mm                       |
| Materials                    | PC                          |
| Dome colour                  | Red                         |
| Housing colour               | Grey                        |
| Protection category          | IP65                        |
| Connection                   | Screw terminals             |
| cross-sectional area maximum | 1,50mm <sup>2</sup> / 16AWG |
| Cable entry                  | Membrane grommet            |
| Cable entry minimum          | d = 1 mm                    |
| Cable entry maximum          | d = 9 mm                    |
| Tension relief               | Pull-out protection         |
| Type of fixing               | Wall mounting               |
| Working temperature minimum  | -20°C                       |
| Working temperature maximum  | +50°C                       |
| Weight with packaging        | 158 g                       |
| Product weight               | 118 g                       |