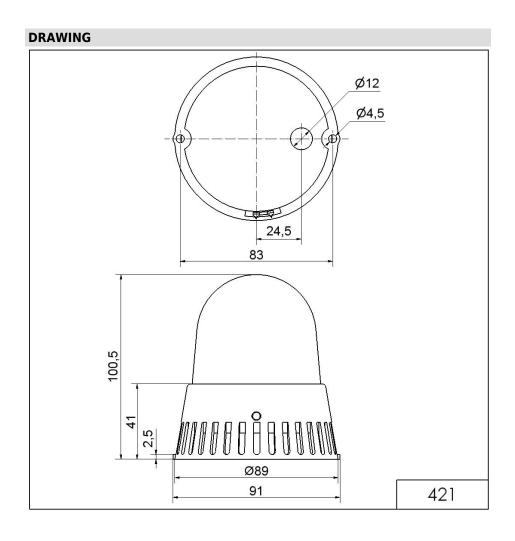

## Flash/Sounder BM 8 tne 24VAC/DC RD

Part No.: 421.120.75

| MECHANICAL DATA              |                             |
|------------------------------|-----------------------------|
| Width                        | 91 mm                       |
| Height                       | 101 mm                      |
| Diameter                     | 89 mm                       |
| Materials                    | PC                          |
| Dome colour                  | Red                         |
| Housing colour               | Black                       |
| Protection category          | IP65                        |
| Connection                   | Screw terminals             |
| cross-sectional area maximum | 1,50mm <sup>2</sup> / 16AWG |
| Cable entry                  | Membrane grommet            |
| Cable entry minimum          | d = 1  mm                   |
| Cable entry maximum          | d = 9 mm                    |
| Tension relief               | Pull-out protection         |
| Type of fixing               | Base mounting               |
| Working temperature minimum  | -20°C                       |
| Working temperature maximum  | +50°C                       |
| Weight with packaging        | 152 g                       |
| Product weight               | 119 g                       |