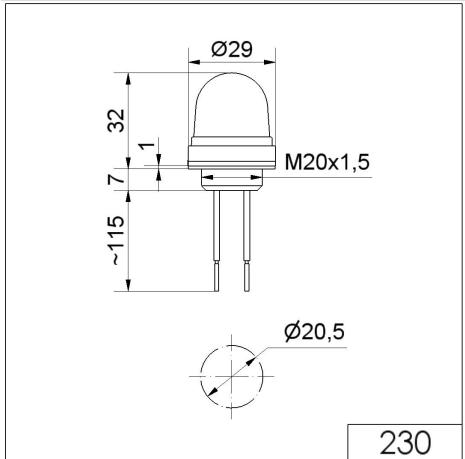

## DRAWING

For additional installation and mounting information, refer to the appropriate user guide at www.werma.com. This printed copy is for information only and is subject to alteration.

## **MECHANICAL DATA**

| MECHANICAL DATA              |                                                         |
|------------------------------|---------------------------------------------------------|
| Height                       | 154 mm                                                  |
| Diameter                     | 29 mm                                                   |
| Materials                    | PC<br>PC/ABS                                            |
| Dome colour                  | Yellow                                                  |
| Housing colour               | Black                                                   |
| Protection category          | IP65                                                    |
| Connection                   | Stranded wires (tinned)<br>Stranded wires with ferrules |
| Cable length                 | 115 mm                                                  |
| Type of fixing               | Built-in mounting                                       |
| Working temperature minimum  | -20°C                                                   |
| Working temperature maximum  | +50°C                                                   |
| Weight with packaging        | 17 g                                                    |
| Product weight               | 12 g                                                    |
| ELECTRICAL DATA              |                                                         |
| Operating voltage            | 12V                                                     |
| Operating voltage type       | DC                                                      |
| Operating voltage tolerance  | +/- 10%                                                 |
| Rated operational voltage    | 12 VDC                                                  |
| Rated operational current    | 80 mA                                                   |
| Rated inrush current         | 500 mA                                                  |
| Protection class             | Protection class 2                                      |
| Pollution degree             | 3<br>In the connection area: 2                          |
| OPTICAL DATA                 |                                                         |
| Light source                 | LED                                                     |
| Light colour                 | Yellow                                                  |
| Optical signal image         | Permanent                                               |
| Service life optical         | 100,000 h maximum                                       |
| APPROVAL DATA                |                                                         |
| Conforms with CE             | Yes                                                     |
| Conforms with RoHS directive | Yes                                                     |
| WEEE                         | Yes                                                     |
| Conforms with ATEX-directive | No                                                      |
| Conforms with CCC            | No                                                      |
| Conforms with UL             | cULus                                                   |
|                              |                                                         |