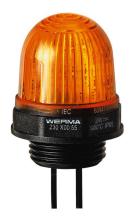

## Micro installation beacon / LED Beacon 230 Micro LED Installation Beacon 12VDC YE

!

Part No.: 230.300.54

## **MECHANICAL DATA**

| MECHANICAL DATA              |                                                         |
|------------------------------|---------------------------------------------------------|
| Height                       | 154 mm                                                  |
| Diameter                     | 29 mm                                                   |
| Materials                    | PC<br>PC/ABS                                            |
| Dome colour                  | Yellow                                                  |
| Housing colour               | Black                                                   |
| Protection category          | IP65                                                    |
| Connection                   | Stranded wires (tinned)<br>Stranded wires with ferrules |
| Cable length                 | 115 mm                                                  |
| Type of fixing               | Built-in mounting                                       |
| Working temperature minimum  | -20°C                                                   |
| Working temperature maximum  | +50°C                                                   |
| Weight with packaging        | 17 g                                                    |
| Product weight               | 12 g                                                    |
| ELECTRICAL DATA              |                                                         |
| Operating voltage            | 12V                                                     |
| Operating voltage type       | DC                                                      |
| Operating voltage tolerance  | +/- 10%                                                 |
| Rated operational voltage    | 12 VDC                                                  |
| Rated operational current    | 80 mA                                                   |
| Rated inrush current         | 500 mA                                                  |
| Protection class             | Protection class 2                                      |
| Pollution degree             | 3<br>In the connection area: 2                          |
| OPTICAL DATA                 |                                                         |
| Light source                 | LED                                                     |
| Light colour                 | Yellow                                                  |
| Optical signal image         | Permanent                                               |
| Service life optical         | 100,000 h maximum                                       |
| APPROVAL DATA                |                                                         |
| Conforms with CE             | Yes                                                     |
| Conforms with RoHS directive | Yes                                                     |
| WEEE                         | Yes                                                     |
| Conforms with ATEX-directive | No                                                      |
| Conforms with CCC            | No                                                      |
| Conforms with UL             | cULus                                                   |
|                              |                                                         |