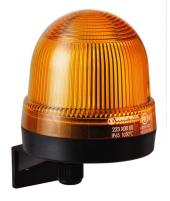

## Mini free-standing Beacons / LED-Permanent Light 224 LED Perm. Beacon WM 115VAC YE

Part No.: 224.300.67

## **MECHANICAL DATA** Heiaht 105 mm Diameter 75 mm Materials PA-GF PC PC/ABS Dome colour Yellow Housing colour Black Protection category IP65 Connection Spring-type terminal cross-sectional area maximum 2,50mm<sup>2</sup> / 14AWG Cable entry Screwed cable gland Cable entry minimum d = 3 mmCable entry maximum d = 6 mmTension relief Present (conforms to VDE) Type of fixing Wall mounting Working temperature minimum -20°C Working temperature maximum +50°C Weight with packaging 142 g Product weight 142 g **ELECTRICAL DATA** Operating voltage 115V Operating voltage type AC Operating voltage frequency 60Hz Operating voltage tolerance +/- 10% Rated operational voltage 115 VAC Rated operational current 25 mA Rated inrush current 500 mA Protection class Protection class 2 Pollution degree 3 Overvoltage category Ш Isolation voltage Ui = 250V; Uimp = 2.500V**OPTICAL DATA** Light source LED Light colour Yellow Permanent Optical signal image Service life optical 100,000 h maximum