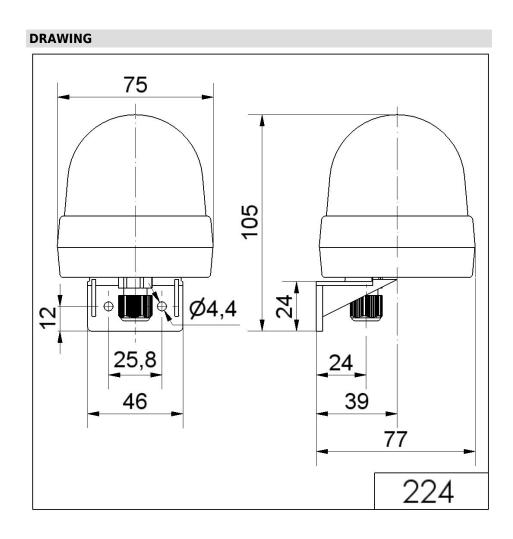

## **MECHANICAL DATA** Heiaht 105 mm Diameter 75 mm Materials PA-GF PC PC/ABS Dome colour Yellow Housing colour Black Protection category IP65 Connection Spring-type terminal cross-sectional area maximum 2,50mm<sup>2</sup> / 14AWG Cable entry Screwed cable gland Cable entry minimum d = 3 mmCable entry maximum d = 6 mmTension relief Present (conforms to VDE) Type of fixing Wall mounting Working temperature minimum -20°C Working temperature maximum +50°C Weight with packaging 142 g Product weight 142 g **ELECTRICAL DATA** Operating voltage 115V Operating voltage type AC Operating voltage frequency 60Hz Operating voltage tolerance +/- 10% Rated operational voltage 115 VAC Rated operational current 25 mA Rated inrush current 500 mA Protection class Protection class 2 Pollution degree 3 Overvoltage category Ш Isolation voltage Ui = 250V; Uimp = 2.500V**OPTICAL DATA** Light source LED Light colour Yellow Permanent Optical signal image Service life optical 100,000 h maximum