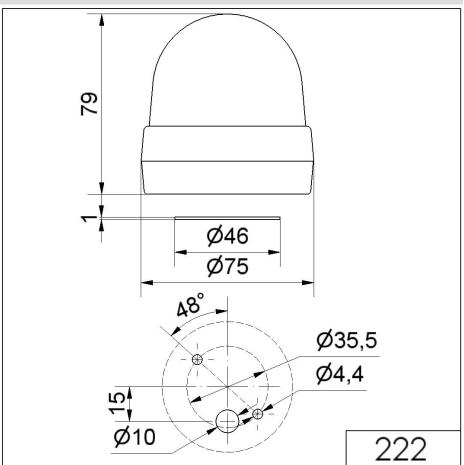

### DRAWING

For additional installation and mounting information, refer to the appropriate user guide at www.werma.com. This printed copy is for information only and is subject to alteration.

### **MECHANICAL DATA**

| Height                       | 79 mm                 |
|------------------------------|-----------------------|
| Diameter                     | 75 mm                 |
| Materials                    | PA-GF<br>PC<br>PC/ABS |
| Dome colour                  | Yellow                |
| Housing colour               | Black                 |
| Protection category          | IP65                  |
| Connection                   | Spring-type terminal  |
| cross-sectional area maximum | 2,50mm² / 14AWG       |
| Cable entry                  | Through hole          |
| Cable entry maximum          | d = 10 mm             |
| Type of fixing               | Base mounting         |
| Working temperature minimum  | -20°C                 |
| Working temperature maximum  | +50°C                 |
| Weight with packaging        | 151 g                 |
| Product weight               | 125 g                 |
| ELECTRICAL DATA              |                       |
| Operating voltage            | 24V                   |
| Operating voltage type       | DC                    |
| Operating voltage tolerance  | +/- 10%               |
| Rated operational voltage    | 24 VDC                |
| Rated operational current    | 100 mA                |
| Rated inrush current         | 500 mA                |
| Protection class             | Protection class 2    |
| Pollution degree             | 3                     |