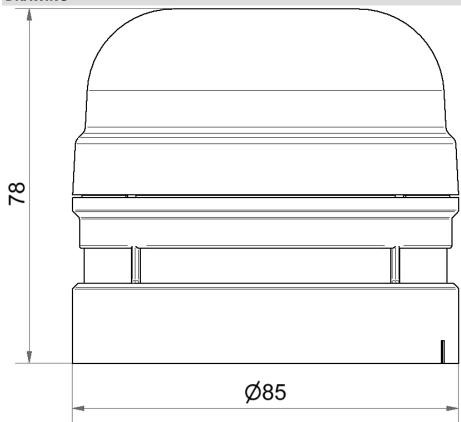

## DRAWING

For additional installation and mounting information, refer to the appropriate user guide at www.werma.com. This printed copy is for information only and is subject to alteration.

## Midi Horns and Sirens / EvoSIGNAL Midi Sounder 12/24VAC/DC GY

ļ

|                              | 161.700.70 |                    |
|------------------------------|------------|--------------------|
| Series:                      | EvoSIGNAL  |                    |
| MECHANI                      | CAL DATA   |                    |
| Height                       |            | 78 mm              |
| Diameter                     |            | 85 mm              |
| Materials                    |            | PC                 |
|                              |            | PC/ABS             |
| Housing colour               |            | Grey               |
| Protection category          |            | IP66               |
| Connection                   |            | Push-in terminal   |
| cross-sectional area minimum |            | 0,25mm² / 24AWG    |
| cross-sectional area maximum |            | 1,50mm² / 16AWG    |
| Type of fixing               |            | Adapter required   |
| Working temperature minimum  |            | -30°C              |
| Working temperature maximum  |            | +60°C              |
| Weight with packaging        |            | 178 g              |
| Product weight               |            | 140 g              |
| ELECTRIC                     | AL DATA    |                    |
| Operating voltage            |            | 12V                |
|                              |            | 24V                |
| Operating voltage type       |            | AC/DC              |
| Operating voltage frequency  |            | 50Hz               |
| Operating voltage tolerance  |            | +/- 10%            |
| Rated operational voltage    |            | 12 VDC             |
| Rated operational current    |            | 135 mA             |
| Rated inrush current         |            | 2,5A               |
| Protection class             |            | Protection class 2 |
| Pollution degree             |            | 3                  |
| Overvoltage category         |            | III                |
| ACOUSTIC                     | C DATA     |                    |
| Volume (max) at 1m distance  |            | 110,0 dB (A)       |
| Acoustic signal image        |            | Multi-tone         |
| Number of tones              |            | 10 tone            |
| Audio frequency              |            | 3300 Hz            |
| Acoustic service life        |            | 5,000 h minimum    |
| APPROVA                      | L DATA     |                    |
| Conforms with CE             |            | Yes                |
| Conforms with RoHS directive |            | Yes                |
| WEEE                         |            | Yes                |
| Conforms with ATEX-directive |            | No                 |