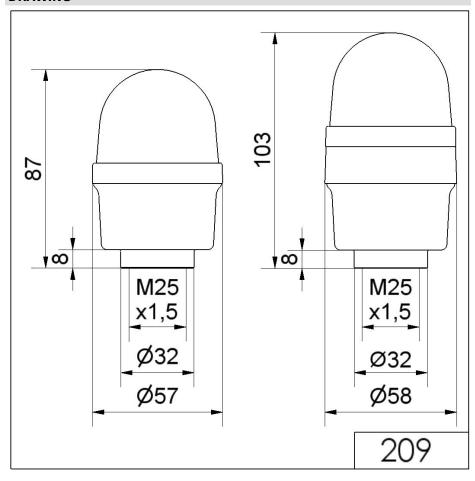

## Permanent Beacon RM 12-230VAC/DC CL

Part No.: 219.400.00

| MECHANICAL DATA              |                             |
|------------------------------|-----------------------------|
| Height                       | 103 mm                      |
| Diameter                     | 57 mm                       |
| Materials                    | PA-GF<br>PC                 |
| Dome colour                  | Clear                       |
| Housing colour               | Black                       |
| Protection category          | IP65                        |
| Connection                   | Spring-type terminal        |
| cross-sectional area maximum | 2,50mm <sup>2</sup> / 14AWG |
| Cable entry                  | Through hole                |
| Cable entry maximum          | d = 10 mm                   |
| Type of fixing               | Tube mounting               |
| Working temperature minimum  | -20°C                       |
| Working temperature maximum  | +50°C                       |
| Weight with packaging        | 92 g                        |
| Product weight               | 67 g                        |

## **DRAWING**

For additional installation and mounting information, refer to the appropriate user guide at www.werma.com. This printed copy is for information only and is subject to alteration.