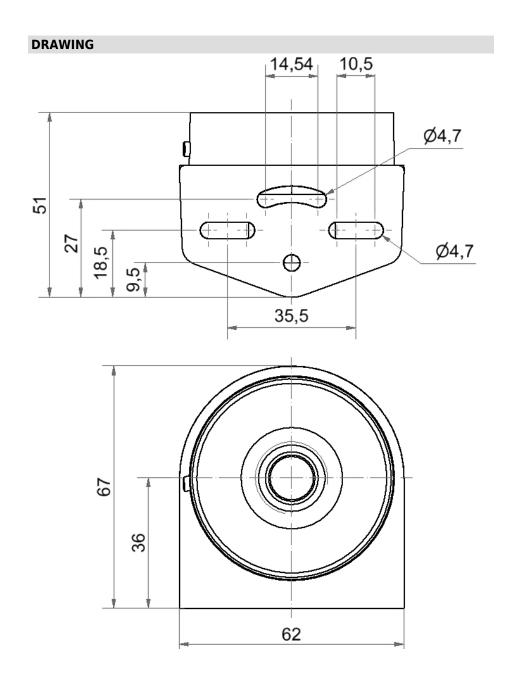

## Mini Bracket Cable Gland GY

Part No.: 260.700.06 Series: EvoSIGNAL

| MECHANICAL DATA             |                           |
|-----------------------------|---------------------------|
| Length                      | 67 mm                     |
| Width                       | 62 mm                     |
| Height                      | 51 mm                     |
| Diameter                    | 62 mm                     |
| Materials                   | PC/ABS                    |
| Housing colour              | Grey                      |
| Protection category         | IP66                      |
| Cable entry                 | Screwed cable gland       |
| Cable entry minimum         | d = 6 mm                  |
| Cable entry maximum         | d = 12 mm                 |
| Tension relief              | Present (conforms to VDE) |
| Type of fixing              | Wall mounting             |
| Working temperature minimum | -30°C                     |
| Working temperature maximum | +60°C                     |
| Weight with packaging       | 39 g                      |
| Product weight              | 35 g                      |