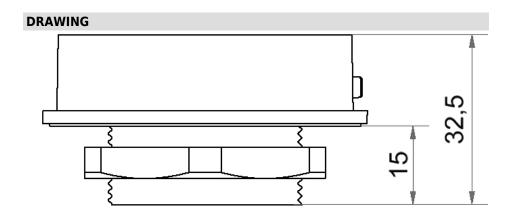

## Mini Adapter Installation mount PG29 GY

| Part No.: | 260.700.04       | c (UL) us        |
|-----------|------------------|------------------|
| Series:   | <b>EvoSIGNAL</b> | c <b>QL</b> ) us |

| MECHANICAL DATA             |                   |  |
|-----------------------------|-------------------|--|
| Height                      | 33 mm             |  |
| Diameter                    | 62 mm             |  |
| Materials                   | PC/ABS            |  |
| Housing colour              | Grey              |  |
| Protection category         | IP66              |  |
| Cable entry                 | Through hole      |  |
| Cable entry maximum         | d = 12 mm         |  |
| Type of fixing              | Built-in mounting |  |
| Working temperature minimum | -30°C             |  |
| Working temperature maximum | +60°C             |  |
| Weight with packaging       | 32 g              |  |
| Product weight              | 28 g              |  |