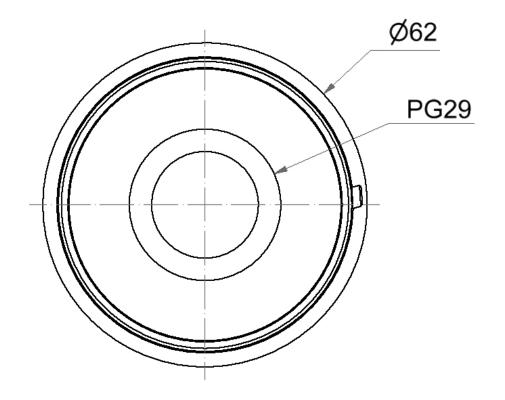

## Mini Adapter Installation mount PG29 GY

| Part No.: | 260.700.04       | c (UL) us        |
|-----------|------------------|------------------|
| Series:   | <b>EvoSIGNAL</b> | c <b>QL</b> ) us |

| MECHANICAL DATA             |                   |  |
|-----------------------------|-------------------|--|
| Height                      | 33 mm             |  |
| Diameter                    | 62 mm             |  |
| Materials                   | PC/ABS            |  |
| Housing colour              | Grey              |  |
| Protection category         | IP66              |  |
| Cable entry                 | Through hole      |  |
| Cable entry maximum         | d = 12 mm         |  |
| Type of fixing              | Built-in mounting |  |
| Working temperature minimum | -30°C             |  |
| Working temperature maximum | +60°C             |  |
| Weight with packaging       | 32 g              |  |
| Product weight              | 28 g              |  |