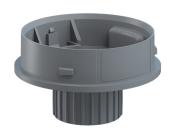

## Mini Adapter Installation mount M22 GY

| Part No.: | 260.700.03 |
|-----------|------------|
| Series:   | EvoSIGNAL  |

| MECHANICAL DATA             |                   |  |
|-----------------------------|-------------------|--|
| Height                      | 33 mm             |  |
| Diameter                    | 62 mm             |  |
| Materials                   | PC/ABS            |  |
| Housing colour              | Grey              |  |
| Protection category         | IP66              |  |
| Cable entry                 | Through hole      |  |
| Cable entry maximum         | d = 12 mm         |  |
| Type of fixing              | Built-in mounting |  |
| Working temperature minimum | -30°C             |  |
| Working temperature maximum | +60°C             |  |
| Weight with packaging       | 25 g              |  |
| Product weight              | 25 g              |  |