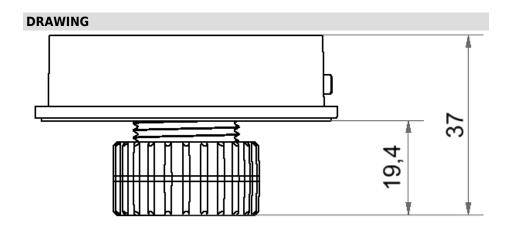

## Mini Adapter Installation mount M22 GY

| Part No.: | 260.700.03 |
|-----------|------------|
| Series:   | EvoSIGNAL  |

| MECHANICAL DATA             |                   |  |
|-----------------------------|-------------------|--|
| Height                      | 33 mm             |  |
| Diameter                    | 62 mm             |  |
| Materials                   | PC/ABS            |  |
| Housing colour              | Grey              |  |
| Protection category         | IP66              |  |
| Cable entry                 | Through hole      |  |
| Cable entry maximum         | d = 12 mm         |  |
| Type of fixing              | Built-in mounting |  |
| Working temperature minimum | -30°C             |  |
| Working temperature maximum | +60°C             |  |
| Weight with packaging       | 25 g              |  |
| Product weight              | 25 g              |  |