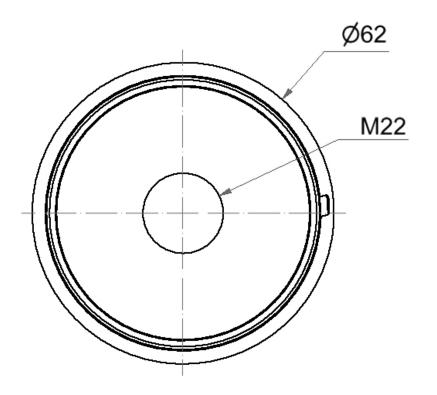

## Mini Adapter Installation mount M22 GY

| Part No.: | 260.700.03 |
|-----------|------------|
| Series:   | EvoSIGNAL  |

| MECHANICAL DATA             |                   |  |
|-----------------------------|-------------------|--|
| Height                      | 33 mm             |  |
| Diameter                    | 62 mm             |  |
| Materials                   | PC/ABS            |  |
| Housing colour              | Grey              |  |
| Protection category         | IP66              |  |
| Cable entry                 | Through hole      |  |
| Cable entry maximum         | d = 12 mm         |  |
| Type of fixing              | Built-in mounting |  |
| Working temperature minimum | -30°C             |  |
| Working temperature maximum | +60°C             |  |
| Weight with packaging       | 25 g              |  |
| Product weight              | 25 g              |  |