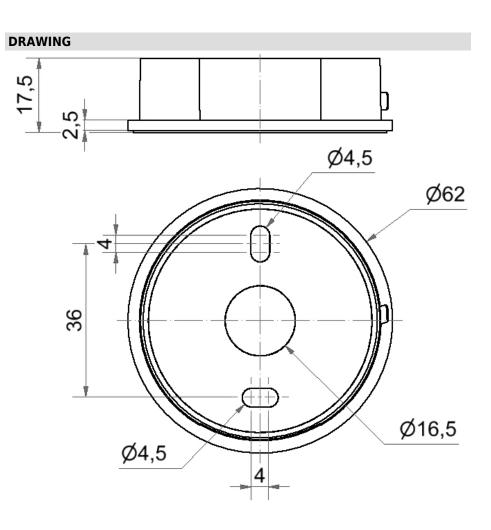

## EvoSIGNAL / EvoSIGNAL Accessories Mini Adapter Floor Mount GY

| Part No.: 260.700.01<br>Series: EvoSIGNAL | c Uu us                        |
|-------------------------------------------|--------------------------------|
| MECHANICAL DATA                           |                                |
| Height                                    | 18 mm                          |
| Diameter                                  | 62 mm                          |
| Materials                                 | PC/ABS                         |
| Housing colour                            | Grey                           |
| Protection category                       | IP66                           |
| Cable entry                               | Through hole                   |
| Cable entry maximum                       | d = 12 mm                      |
| Type of fixing                            | Base mounting                  |
| Working temperature minimum               | -30°C                          |
| Working temperature maximum               | +60°C                          |
| Weight with packaging                     | 19 g                           |
| Product weight                            | 13 g                           |
| ELECTRICAL DATA                           |                                |
| Pollution degree                          | 3                              |
| APPROVAL DATA                             |                                |
| Conforms with CE                          | No                             |
| Conforms with RoHS directive              | Fulfills substance restriction |
| WEEE                                      | No                             |
| Conforms with ATEX-directive              | No                             |
| Conforms with CCC                         | No                             |
| Conforms with UL                          | cULus                          |
| UL Type Rating                            | Type 12                        |
| Conforms with FCC                         | No                             |
| Conforms with IC                          | No                             |
| EAC certificate available                 | Yes                            |
| Conforms with UKCA (Importer)             | No                             |
| Conforms with AS-I                        | No                             |
| ICAO Certification                        | No                             |
| Conforms with DNV                         | No                             |
| Conforms with RoHS CN                     | No                             |
| Conforms with VdS                         | No                             |