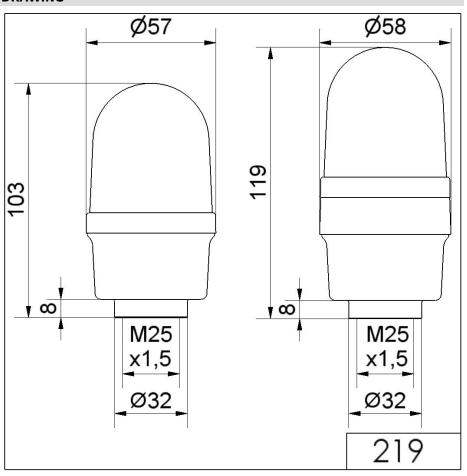

## **DRAWING**

For additional installation and mounting information, refer to the appropriate user guide at www.werma.com. This printed copy is for information only and is subject to alteration.

## LED Perm. Beacon RM 230VAC YE

| MECHANICAL DATA              |                             |
|------------------------------|-----------------------------|
| Height                       | 119 mm                      |
| Diameter                     | 58 mm                       |
| Materials                    | PA-GF<br>PC                 |
| Dome colour                  | Yellow                      |
| Housing colour               | Black                       |
| Protection category          | IP65                        |
| Connection                   | Spring-type terminal        |
| cross-sectional area maximum | 2,50mm <sup>2</sup> / 14AWG |
| Cable entry                  | Through hole                |
| Cable entry maximum          | d = 10 mm                   |
| Type of fixing               | Tube mounting               |
| Working temperature minimum  | -20°C                       |
| Working temperature maximum  | +50°C                       |
| Weight with packaging        | 113 g                       |
| Product weight               | 84 g                        |