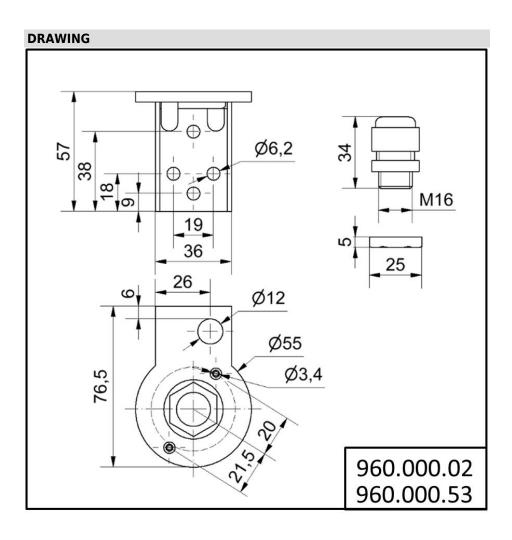

## Systems for optimising production / Accessories **Bracket for wall mount. GY**

Part No.: 960.000.53

| MECHANICAL DATA       |       |
|-----------------------|-------|
| Length                | 55 mm |
| Width                 | 77 mm |
| Height                | 57 mm |
| Diameter              | 71 mm |
| Materials             | PA-GF |
| Housing colour        | Grey  |
| Weight with packaging | 46 g  |
| Product weight        | 43 g  |

Systems for optimising production / Accessories **Bracket for wall mount. GY** 

For additional installation and mounting information, refer to the appropriate user guide at www.werma.com. This printed copy is for information only and is subject to alteration.