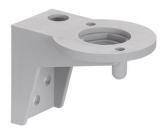

## Systems for optimising production / Accessories **Bracket for wall mount. GY**

Part No.: 960.000.53

| MECHANICAL DATA       |       |
|-----------------------|-------|
| Length                | 55 mm |
| Width                 | 77 mm |
| Height                | 57 mm |
| Diameter              | 71 mm |
| Materials             | PA-GF |
| Housing colour        | Grey  |
| Weight with packaging | 46 g  |
| Product weight        | 43 g  |

Systems for optimising production / Accessories **Bracket for wall mount. GY** 

For additional installation and mounting information, refer to the appropriate user guide at www.werma.com. This printed copy is for information only and is subject to alteration.