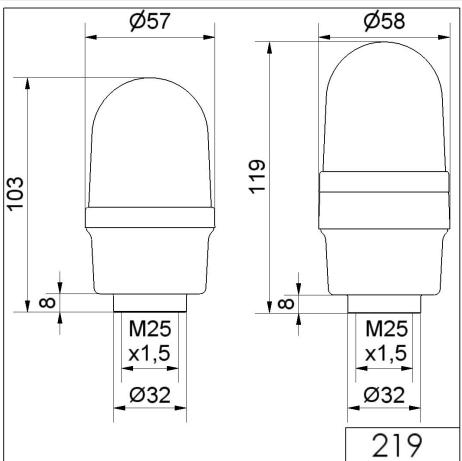

## DRAWING

For additional installation and mounting information, refer to the appropriate user guide at www.werma.com. This printed copy is for information only and is subject to alteration.

## Part No.: 219.210.75

MECHANICAL DATA

| MECHANICAL DATA              |                      |
|------------------------------|----------------------|
| Height                       | 119 mm               |
| Diameter                     | 58 mm                |
| Materials                    | PA-GF<br>PC          |
| Dome colour                  | Green                |
| Housing colour               | Black                |
| Protection category          | IP65                 |
| Connection                   | Spring-type terminal |
| cross-sectional area maximum | 2,50mm² / 14AWG      |
| Cable entry                  | Through hole         |
| Cable entry maximum          | d = 10 mm            |
| Type of fixing               | Tube mounting        |
| Working temperature minimum  | -20°C                |
| Working temperature maximum  | +50°C                |
| Weight with packaging        | 114 g                |
| Product weight               | 84 g                 |
| ELECTRICAL DATA              |                      |
| Operating voltage            | 24V                  |
| Operating voltage type       | AC/DC                |
| Operating voltage frequency  | 50Hz                 |
| Operating voltage tolerance  | +/- 10%              |
| Rated operational voltage    | 24 VDC               |
| Rated operational current    | 45 mA                |
| Rated inrush current         | 500 mA               |
| Protection class             | Protection class 2   |
| Pollution degree             | 3                    |
| OPTICAL DATA                 |                      |
| Light source                 | LED                  |
| Light colour                 | Green                |
| Optical signal image         | Permanent            |
| Service life optical         | 100,000 h maximum    |
| APPROVAL DATA                |                      |
| Conforms with CE             | Yes                  |
| Conforms with RoHS directive | Yes                  |
|                              |                      |