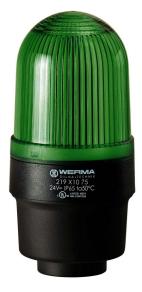

## Mini free-standing Beacons / LED-Permanent Light 219 LED Perm. Beacon RM 24VAC/DC GN

!

## Part No.: 219.210.75

MECHANICAL DATA

| MECHANICAL DATA              |                      |
|------------------------------|----------------------|
| Height                       | 119 mm               |
| Diameter                     | 58 mm                |
| Materials                    | PA-GF<br>PC          |
| Dome colour                  | Green                |
| Housing colour               | Black                |
| Protection category          | IP65                 |
| Connection                   | Spring-type terminal |
| cross-sectional area maximum | 2,50mm² / 14AWG      |
| Cable entry                  | Through hole         |
| Cable entry maximum          | d = 10 mm            |
| Type of fixing               | Tube mounting        |
| Working temperature minimum  | -20°C                |
| Working temperature maximum  | +50°C                |
| Weight with packaging        | 114 g                |
| Product weight               | 84 g                 |
| ELECTRICAL DATA              |                      |
| Operating voltage            | 24V                  |
| Operating voltage type       | AC/DC                |
| Operating voltage frequency  | 50Hz                 |
| Operating voltage tolerance  | +/- 10%              |
| Rated operational voltage    | 24 VDC               |
| Rated operational current    | 45 mA                |
| Rated inrush current         | 500 mA               |
| Protection class             | Protection class 2   |
| Pollution degree             | 3                    |
| OPTICAL DATA                 |                      |
| Light source                 | LED                  |
| Light colour                 | Green                |
| Optical signal image         | Permanent            |
| Service life optical         | 100,000 h maximum    |
| APPROVAL DATA                |                      |
| Conforms with CE             | Yes                  |
| Conforms with RoHS directive | Yes                  |
|                              |                      |