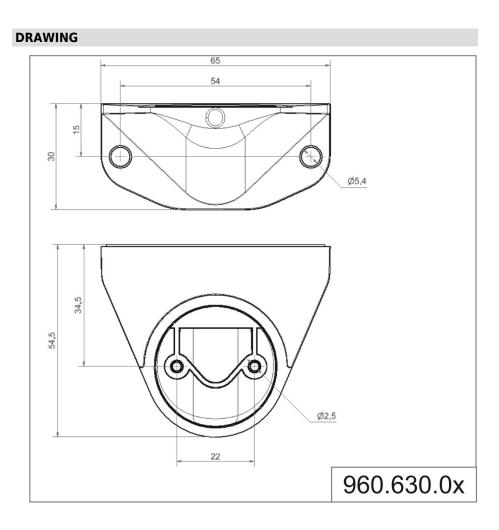

## KombiSIGN 40 / Accessories Bracket concealed cable entry WM GY

Part No.: 960.630.05

| MECHANICAL DATA               |                                |
|-------------------------------|--------------------------------|
| Length                        | 65 mm                          |
| Width                         | 55 mm                          |
| Height                        | 30 mm                          |
| Materials                     | PC/ABS                         |
| Housing colour                | Grey                           |
| Protection category           | IP66<br>IP69K                  |
| Weight with packaging         | 29 g                           |
| Product weight                | 29 g                           |
| APPROVAL DATA                 |                                |
| Conforms with CE              | No                             |
| Conforms with RoHS directive  | Fulfills substance restriction |
| WEEE                          | No                             |
| Conforms with ATEX-directive  | No                             |
| Conforms with CCC             | No                             |
| Conforms with UL              | No                             |
| Conforms with FCC             | No                             |
| Conforms with IC              | No                             |
| EAC certificate available     | No                             |
| Conforms with UKCA (Importer) | No                             |
| Conforms with AS-I            | No                             |
| ICAO Certification            | No                             |
| Conforms with DNV             | No                             |
| Conforms with RoHS CN         | No                             |
|                               |                                |