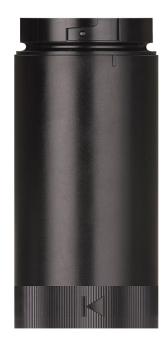

## Extension tube D40mm 84mm long BK

Part No.: 960.630.03

| MECHANICAL DATA       |       |
|-----------------------|-------|
| Height                | 84 mm |
| Diameter              | 40 mm |
| Materials             | PC    |
| Housing colour        | Black |
| Protection category   | IP66  |
| Weight with packaging | 38 g  |
| Product weight        | 38 g  |

## Extension tube D40mm 84mm long BK

For additional installation and mounting information, refer to the appropriate user guide at www.werma.com. This printed copy is for information only and is subject to alteration.