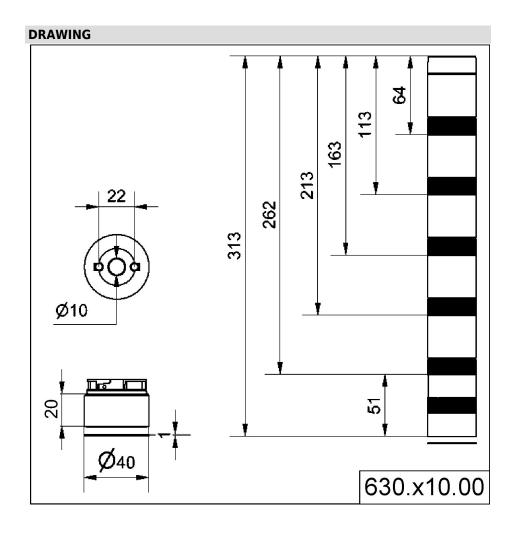

## Adapter for base mount. BWM BK

Part No.: 630.810.00
Series: KombiSIGN 40

| MECHANICAL DATA             |                             |
|-----------------------------|-----------------------------|
| Height                      | 30 mm                       |
| Diameter                    | 40 mm                       |
| Materials                   | PC                          |
| Housing colour              | Black                       |
| Protection category         | IP66<br>IP69K               |
| Cable entry                 | Through hole                |
| Cable entry maximum         | d = 9  mm                   |
| Type of fixing              | Base mounting Wall mounting |
| Working temperature minimum | -30°C                       |
| Working temperature maximum | +60°C                       |
| Weight with packaging       | 20 g                        |
| Product weight              | 20 g                        |