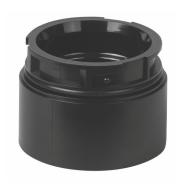

## Adapter for base mount. BWM BK

Part No.: 630.810.00
Series: KombiSIGN 40

| MECHANICAL DATA             |                             |
|-----------------------------|-----------------------------|
| Height                      | 30 mm                       |
| Diameter                    | 40 mm                       |
| Materials                   | PC                          |
| Housing colour              | Black                       |
| Protection category         | IP66<br>IP69K               |
| Cable entry                 | Through hole                |
| Cable entry maximum         | d = 9  mm                   |
| Type of fixing              | Base mounting Wall mounting |
| Working temperature minimum | -30°C                       |
| Working temperature maximum | +60°C                       |
| Weight with packaging       | 20 g                        |
| Product weight              | 20 g                        |

## Adapter for base mount. BWM BK

For additional installation and mounting information, refer to the appropriate user guide at www.werma.com. This printed copy is for information only and is subject to alteration.