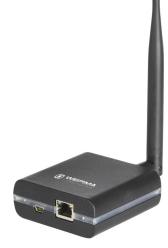

## KombiSIGN 71 / WIN WIN ethernet master 115-230VAC BK

ļ

| Part No.: 860.000.06          |                              |
|-------------------------------|------------------------------|
| MECHANICAL DATA               |                              |
| Length                        | 80 mm                        |
| Width                         | 76 mm                        |
| Height                        | 30 mm                        |
| Materials                     | ABS                          |
| Housing colour                | Black                        |
| Protection category           | IP20                         |
| Connection                    | USB                          |
| Working temperature minimum   | 0°C                          |
| Working temperature maximum   | +40°C                        |
| Weight with packaging         | 506 g                        |
| Product weight                | 441 g                        |
| ELECTRICAL DATA               |                              |
| Operating voltage             | 115-230V                     |
| Operating voltage type        | AC                           |
| Operating voltage frequency   | 50Hz at 230V<br>60Hz at 115V |
| Operating voltage tolerance   | +/- 10%                      |
| Rated operational voltage     | 230 VAC                      |
| Rated operational current     | 160 mA                       |
| Rated inrush current          | 800 mA                       |
| Protection class              | Protection class 2           |
| Pollution degree              | 2                            |
| Overvoltage category          | II                           |
| Isolation voltage             | Ui = 250V; Uimp = 2.500V     |
| connectivity                  | Ethernet<br>WIN              |
| APPROVAL DATA                 |                              |
| Conforms with CE              | Yes                          |
| Conforms with RoHS directive  | Yes                          |
| WEEE                          | Yes                          |
| Conforms with ATEX-directive  | No                           |
| Conforms with CCC             | No                           |
| Conforms with UL              | No                           |
| Conforms with FCC             | No                           |
| Conforms with IC              | No                           |
| EAC certificate available     | Yes                          |
| Conforms with UKCA (Importer) | Yes (WERMA (UK) Ltd.)        |