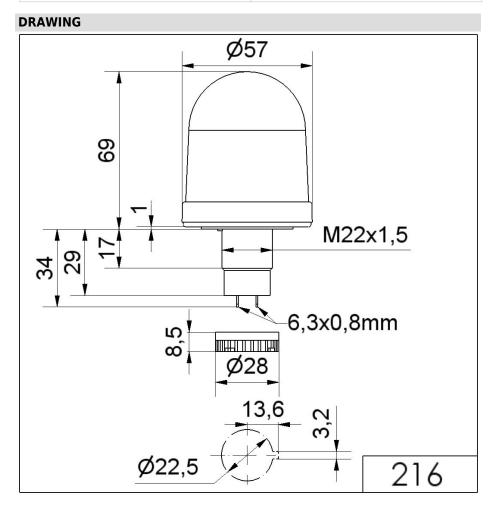

## Permanent Beacon EM 12-48VAC/DC BU

Part No.: 216.500.00

| MECHANICAL DATA             |                   |
|-----------------------------|-------------------|
| Height                      | 103 mm            |
| Diameter                    | 57 mm             |
| Materials                   | PA-GF<br>PC       |
| Dome colour                 | Blue              |
| Housing colour              | Black             |
| Protection category         | IP65              |
| Connection                  | Flat plug         |
| Type of fixing              | Built-in mounting |
| Working temperature minimum | -20°C             |
| Working temperature maximum | +50°C             |
| Weight with packaging       | 67 g              |
| Product weight              | 45 g              |