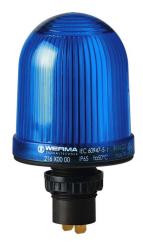

## Permanent Beacon EM 12-48VAC/DC BU

Part No.: 216.500.00

| MECHANICAL DATA             |                   |
|-----------------------------|-------------------|
| Height                      | 103 mm            |
| Diameter                    | 57 mm             |
| Materials                   | PA-GF<br>PC       |
| Dome colour                 | Blue              |
| Housing colour              | Black             |
| Protection category         | IP65              |
| Connection                  | Flat plug         |
| Type of fixing              | Built-in mounting |
| Working temperature minimum | -20°C             |
| Working temperature maximum | +50°C             |
| Weight with packaging       | 67 g              |
| Product weight              | 45 g              |