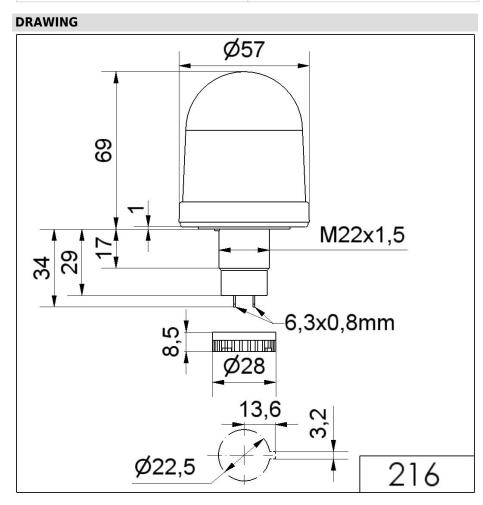

## Permanent Beacon EM 12-48VAC/DC CL

Part No.: 216.400.00

| MECHANICAL DATA             |                   |
|-----------------------------|-------------------|
| Height                      | 103 mm            |
| Diameter                    | 57 mm             |
| Materials                   | PA-GF<br>PC       |
| Dome colour                 | Clear             |
| Housing colour              | Black             |
| Protection category         | IP65              |
| Connection                  | Flat plug         |
| Type of fixing              | Built-in mounting |
| Working temperature minimum | -20°C             |
| Working temperature maximum | +50°C             |
| Weight with packaging       | 67 g              |
| Product weight              | 45 g              |