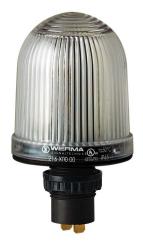

## Mini installation beacon / Permanent Light 216

## Permanent Beacon EM 12-48VAC/DC CL

Part No.: 216.400.00

| MECHANICAL DATA             |                   |
|-----------------------------|-------------------|
| Height                      | 103 mm            |
| Diameter                    | 57 mm             |
| Materials                   | PA-GF<br>PC       |
| Dome colour                 | Clear             |
| Housing colour              | Black             |
| Protection category         | IP65              |
| Connection                  | Flat plug         |
| Type of fixing              | Built-in mounting |
| Working temperature minimum | -20°C             |
| Working temperature maximum | +50°C             |
| Weight with packaging       | 67 g              |
| Product weight              | 45 g              |